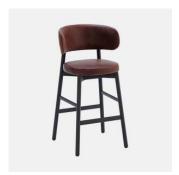

# Coco Metal

DESIGN CANTARUTTISTUDIO CANTARUTTI, ITALY

A synthesis of modern and balanced taste, Coco is a collection with an eclectic personality, able to easily adapt to any context. The clear outline of the structure and the $padded\,shapes\,are\,supported\,in\,a\,perfect\,balance\,between\,lines\,and\,volumes.$ 

 ${\tt Cocomanages to enterany space with an unique style. Thanks to the beech or metal}$  $structure\ and\ the\ wide\ range\ of\ finishes\ and\ coverings\ available, this\ versatile\ collection$ finds its place in public and private convivial spaces, of fering comfort and functionality.

# **DIMENSIONS**

W 475 D 545 H 820 | SH 480 (mm)

### **MATERIALS**

Back & Seat: FR polyure than e foam padding, upholstered in House Fabric, House Leather or COM/COLOptional Back: Beech wood panel to selected house finish Frame: Metal to selected house powdercoat colour Glides: Nylon