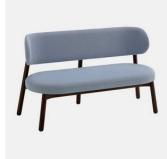

# Coco Metal

DESIGN CANTARUTTISTUDIO CANTARUTTI, ITALY

A synthesis of modern and balanced taste, Coco is a collection with an eclectic personality, able to easily adapt to any context. The clear outline of the structure and the $padded\,shapes\,are\,supported\,in\,a\,perfect\,balance\,between\,lines\,and\,volumes.$ 

 ${\tt Cocomanages to enterany space with an unique style. Thanks to the beech or metal}$  $structure\ and\ the\ wide\ range\ of\ finishes\ and\ coverings\ available, this\ versatile\ collection$ finds its place in public and private convivial spaces, of fering comfort and functionality.

Coco Timber OTTOMAN CANTARUTTI

Coco Timber LOUNGE CANTARUTTI

Coco Timber BENCH CANTARUTTI

Coco Metal
CHAIR
CANTARUTTI

Coco Metal ARMCHAIR CANTARUTTI

Coco Metal STOOL CANTARUTTI

Coco Metal with Arms STOOL CANTARUTTI