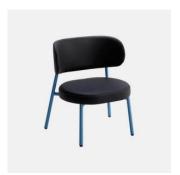

# **DIMENSIONS**

W 475 D 545 H 820 | SH 480 (mm)

### **MATERIALS**

Back & Seat: FR polyure than e foam padding, upholstered in House Fabric, House Leather or COM/COLOptional Back: Beech wood panel to selected house finish Frame: Metal to selected house powdercoat colour Glides: Nylon

Coco Metal Low STOOL CANTARUTTI

Coco Metal LOUNGE CHAIR CANTARUTTI

Coco Metal OTTOMAN CANTARUTTI

Coco Metal
BENCH
CANTARUTTI