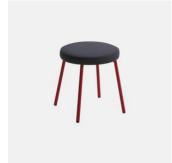

# **DIMENSIONS**

W 475 D 545 H 820 | SH 480 (mm)

### **MATERIALS**

Back & Seat: FR polyure than e foam padding, upholstered in House Fabric, House Leather or COM/COLOptional Back: Beech wood panel to selected house finish Frame: Metal to selected house powdercoat colour Glides: Nylon

Coco Timber OTTOMAN CANTARUTTI

Coco Timber LOUNGE CANTARUTTI

Coco Timber BENCH CANTARUTTI

Coco Metal
CHAIR
CANTARUTTI

Coco Metal ARMCHAIR CANTARUTTI

Coco Metal STOOL CANTARUTTI

Coco Metal with Arms STOOL CANTARUTTI

Coco Metal Low STOOL CANTARUTTI

Coco Metal LOUNGE CHAIR CANTARUTTI

Coco Metal OTTOMAN CANTARUTTI

Coco Metal
BENCH
CANTARUTTI