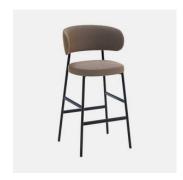

# **DIMENSIONS**

W 475 D 545 H 820 | SH 480 (mm)

### **MATERIALS**

Back & Seat: FR polyure than e foam padding, upholstered in House Fabric, House Leather or COM/COLOptional Back: Beech wood panel to selected house finish Frame: Metal to selected house powdercoat colour Glides: Nylon

Coco Timber OTTOMAN CANTARUTTI

Coco Timber LOUNGE CANTARUTTI

Coco Timber BENCH CANTARUTTI

Coco Metal
CHAIR
CANTARUTTI

Coco Metal ARMCHAIR CANTARUTTI

Coco Metal STOOL CANTARUTTI

Coco Metal with Arms STOOL CANTARUTTI