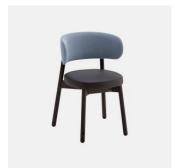

# Coco Metal

DESIGN CANTARUTTISTUDIO CANTARUTTI, ITALY

A synthesis of modern and balanced taste, Coco is a collection with an eclectic personality, able to easily adapt to any context. The clear outline of the structure and the $padded\,shapes\,are\,supported\,in\,a\,perfect\,balance\,between\,lines\,and\,volumes.$ 

### **MATERIALS**

Back & Seat: FR polyure than e foam padding, upholstered in House Fabric, House Leather or COM/COLOptional Back: Beech wood panel to selected house finish Frame: Metal to selected house powdercoat colour Glides: Nylon