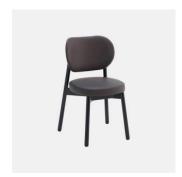

# Coco Metal

DESIGN CANTARUTTISTUDIO CANTARUTTI, ITALY

A synthesis of modern and balanced taste, Coco is a collection with an eclectic personality, able to easily adapt to any context. The clear outline of the structure and the $padded\,shapes\,are\,supported\,in\,a\,perfect\,balance\,between\,lines\,and\,volumes.$ 

### **MATERIALS**

Back & Seat: FR polyure than e foam padding, upholstered in House Fabric, House Leather or COM/COLOptional Back: Beech wood panel to selected house finish Frame: Metal to selected house powdercoat colour Glides: Nylon