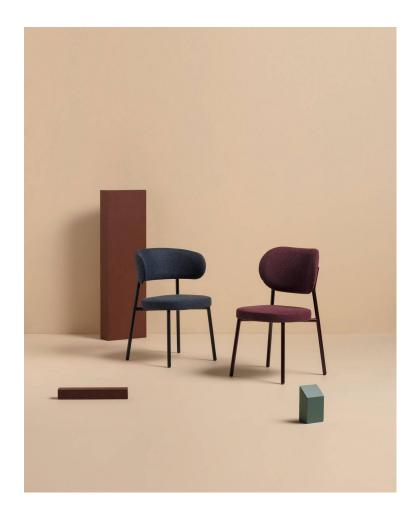

# Coco Metal

DESIGN CANTARUTTISTUDIO CANTARUTTI, ITALY

A synthesis of modern and balanced taste, Coco is a collection with an eclectic personality, able to easily adapt to any context. The clear outline of the structure and the $padded\,shapes\,are\,supported\,in\,a\,perfect\,balance\,between\,lines\,and\,volumes.$ 

 ${\tt Cocomanages to enterany space with an unique style. Thanks to the beech or metal}$  $structure\ and\ the\ wide\ range\ of\ finishes\ and\ coverings\ available, this\ versatile\ collection$ finds its place in public and private convivial spaces, of fering comfort and functionality.