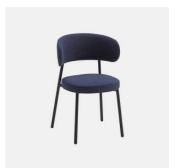

# Coco Metal

DESIGN CANTARUTTISTUDIO CANTARUTTI, ITALY

A synthesis of modern and balanced taste, Coco is a collection with an eclectic personality, able to easily adapt to any context. The clear outline of the structure and the $padded\,shapes\,are\,supported\,in\,a\,perfect\,balance\,between\,lines\,and\,volumes.$ 

 ${\tt Cocomanages to enterany space with an unique style. Thanks to the beech or metal}$  $structure\ and\ the\ wide\ range\ of\ finishes\ and\ coverings\ available, this\ versatile\ collection$ finds its place in public and private convivial spaces, of fering comfort and functionality.

Coco Timber OTTOMAN CANTARUTTI

Coco Timber LOUNGE CANTARUTTI

Coco Timber BENCH CANTARUTTI

Coco Metal
CHAIR
CANTARUTTI

Coco Metal ARMCHAIR CANTARUTTI

Coco Metal STOOL CANTARUTTI

Coco Metal with Arms STOOL CANTARUTTI