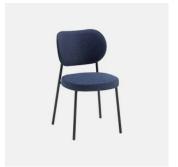

# Coco Metal

DESIGN CANTARUTTISTUDIO CANTARUTTI, ITALY

A synthesis of modern and balanced taste, Coco is a collection with an eclectic personality, able to easily adapt to any context. The clear outline of the structure and the $padded\,shapes\,are\,supported\,in\,a\,perfect\,balance\,between\,lines\,and\,volumes.$ 

 ${\tt Cocomanages to enterany space with an unique style. Thanks to the beech or metal}$  $structure\ and\ the\ wide\ range\ of\ finishes\ and\ coverings\ available, this\ versatile\ collection$ finds its place in public and private convivial spaces, of fering comfort and functionality.

Coco Timber OTTOMAN CANTARUTTI

Coco Timber LOUNGE CANTARUTTI

Coco Timber BENCH CANTARUTTI

Coco Metal
CHAIR
CANTARUTTI

Coco Metal ARMCHAIR CANTARUTTI

Coco Metal STOOL CANTARUTTI

Coco Metal with Arms STOOL CANTARUTTI