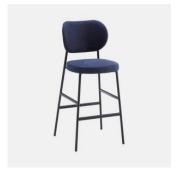

# **DIMENSIONS**

W 475 D 545 H 820 | SH 480 (mm)

### **MATERIALS**

Back & Seat: FR polyure than e foam padding, upholstered in House Fabric, House Leather or COM/COLOptional Back: Beech wood panel to selected house finish Frame: Metal to selected house powdercoat colour Glides: Nylon

Coco Timber OTTOMAN CANTARUTTI

Coco Timber LOUNGE CANTARUTTI

Coco Timber BENCH CANTARUTTI

Coco Metal
CHAIR
CANTARUTTI

Coco Metal ARMCHAIR CANTARUTTI

Coco Metal STOOL CANTARUTTI

Coco Metal with Arms STOOL CANTARUTTI