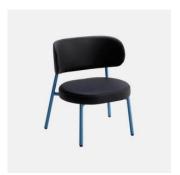

# Coco Metal

DESIGN CANTARUTTI STUDIO
POWDERCOATED STEEL WHITE, ITALY

A synthesis of modern and balanced taste, Coco is a collection with an eclectic personality, able to easily adapt to any context. The clear outline of the structure and the padded shapes are supported in a perfect balance between lines and volumes.

Cocomanages to enter any space with an unique style. Thanks to the beech or metal structure and the wide range of finishes and coverings available, this versatile collection finds its place in public and private convivial spaces, offering comfort and functionality.

## **MATERIALS**

Back & Seat: FR polyurethane foam padding, upholstered in House Fabric, House Leather or COM/COL Optional Back: Beech wood panel to selected house finish Frame: Metal to selected house powdercoat colour Glides: Nylon

Coco Metal Low STOOL CANTARUTTI

Coco Metal LOUNGE CHAIR CANTARUTTI

Coco Metal OTTOMAN CANTARUTTI

Coco Metal
BENCH
CANTARUTTI