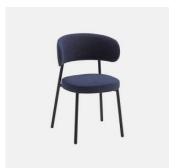

# Coco Metal

DESIGN CANTARUTTI STUDIO
POWDERCOATED STEEL WHITE, ITALY

A synthesis of modern and balanced taste, Coco is a collection with an eclectic personality, able to easily adapt to any context. The clear outline of the structure and the padded shapes are supported in a perfect balance between lines and volumes.

Cocomanages to enter any space with an unique style. Thanks to the beech or metal structure and the wide range of finishes and coverings available, this versatile collection finds its place in public and private convivial spaces, offering comfort and functionality.

Coco Timber OTTOMAN CANTARUTTI

Coco Timber LOUNGE CANTARUTTI

Coco Timber BENCH CANTARUTTI

Coco Metal
CHAIR
CANTARUTTI

Coco Metal ARMCHAIR CANTARUTTI

Coco Metal STOOL CANTARUTTI

Coco Metal with Arms STOOL CANTARUTTI