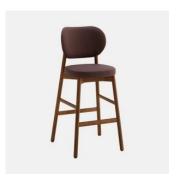

# Coco Metal

DESIGN CANTARUTTI STUDIO
POWDERCOATED STEEL WHITE, ITALY

A synthesis of modern and balanced taste, Coco is a collection with an eclectic personality, able to easily adapt to any context. The clear outline of the structure and the padded shapes are supported in a perfect balance between lines and volumes.

Cocomanages to enter any space with an unique style. Thanks to the beech or metal structure and the wide range of finishes and coverings available, this versatile collection finds its place in public and private convivial spaces, offering comfort and functionality.

## **MATERIALS**

Back & Seat: FR polyurethane foam padding, upholstered in House Fabric, House Leather or COM/COL Optional Back: Beech wood panel to selected house finish Frame: Metal to selected house powdercoat colour Glides: Nylon