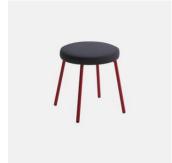

# Coco Metal

DESIGN CANTARUTTI STUDIO
POWDERCOATED STEEL WHITE, ITALY

A synthesis of modern and balanced taste, Coco is a collection with an eclectic personality, able to easily adapt to any context. The clear outline of the structure and the padded shapes are supported in a perfect balance between lines and volumes.

Cocomanages to enter any space with an unique style. Thanks to the beech or metal structure and the wide range of finishes and coverings available, this versatile collection finds its place in public and private convivial spaces, offering comfort and functionality.

## **MATERIALS**

Back & Seat: FR polyurethane foam padding, upholstered in House Fabric, House Leather or COM/COL Optional Back: Beech wood panel to selected house finish Frame: Metal to selected house powdercoat colour Glides: Nylon

Coco Metal Low STOOL CANTARUTTI

Coco Metal LOUNGE CHAIR CANTARUTTI

Coco Metal OTTOMAN CANTARUTTI

Coco Metal
BENCH
CANTARUTTI