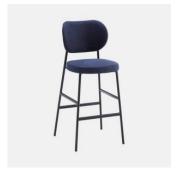

# Coco Metal

DESIGN CANTARUTTI STUDIO
POWDERCOATED STEEL WHITE, ITALY

A synthesis of modern and balanced taste, Coco is a collection with an eclectic personality, able to easily adapt to any context. The clear outline of the structure and the padded shapes are supported in a perfect balance between lines and volumes.

Cocomanages to enter any space with an unique style. Thanks to the beech or metal structure and the wide range of finishes and coverings available, this versatile collection finds its place in public and private convivial spaces, offering comfort and functionality.

## **MATERIALS**

Back & Seat: FR polyurethane foam padding, upholstered in House Fabric, House Leather or COM/COL Optional Back: Beech wood panel to selected house finish Frame: Metal to selected house powdercoat colour Glides: Nylon

Coco Timber OTTOMAN CANTARUTTI

Coco Timber LOUNGE CANTARUTTI

Coco Timber BENCH CANTARUTTI

Coco Metal
CHAIR
CANTARUTTI

Coco Metal ARMCHAIR CANTARUTTI

Coco Metal STOOL CANTARUTTI

Coco Metal with Arms STOOL CANTARUTTI