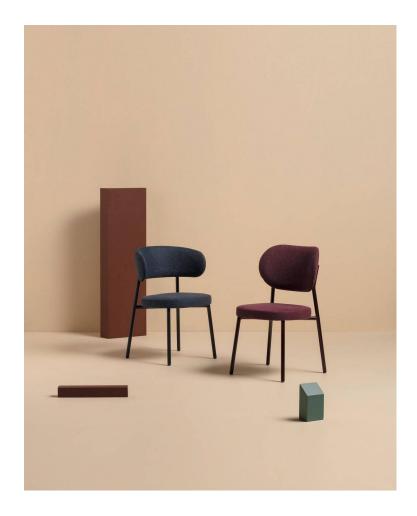

# Coco Metal

DESIGN CANTARUTTI STUDIO
POWDERCOATED STEEL WHITE, ITALY

A synthesis of modern and balanced taste, Coco is a collection with an eclectic personality, able to easily adapt to any context. The clear outline of the structure and the padded shapes are supported in a perfect balance between lines and volumes.

Cocomanages to enter any space with an unique style. Thanks to the beech or metal structure and the wide range of finishes and coverings available, this versatile collection finds its place in public and private convivial spaces, offering comfort and functionality.

## **MATERIALS**

Back & Seat: FR polyurethane foam padding, upholstered in House Fabric, House Leather or COM/COL Optional Back: Beech wood panel to selected house finish Frame: Metal to selected house powdercoat colour Glides: Nylon