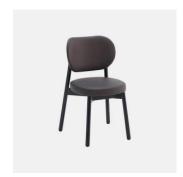

# Coco Metal

DESIGN CANTARUTTI STUDIO
POWDERCOATED STEEL WHITE, ITALY

A synthesis of modern and balanced taste, Coco is a collection with an eclectic personality, able to easily adapt to any context. The clear outline of the structure and the padded shapes are supported in a perfect balance between lines and volumes.

Cocomanages to enter any space with an unique style. Thanks to the beech or metal structure and the wide range of finishes and coverings available, this versatile collection finds its place in public and private convivial spaces, offering comfort and functionality.

## **MATERIALS**

Back & Seat: FR polyurethane foam padding, upholstered in House Fabric, House Leather or COM/COL Optional Back: Beech wood panel to selected house finish Frame: Metal to selected house powdercoat colour Glides: Nylon