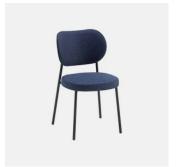

# Coco Metal

DESIGN CANTARUTTI STUDIO
POWDERCOATED STEEL WHITE, ITALY

A synthesis of modern and balanced taste, Coco is a collection with an eclectic personality, able to easily adapt to any context. The clear outline of the structure and the padded shapes are supported in a perfect balance between lines and volumes.

Cocomanages to enter any space with an unique style. Thanks to the beech or metal structure and the wide range of finishes and coverings available, this versatile collection finds its place in public and private convivial spaces, offering comfort and functionality.

Coco Timber OTTOMAN CANTARUTTI

Coco Timber LOUNGE CANTARUTTI

Coco Timber BENCH CANTARUTTI

Coco Metal
CHAIR
CANTARUTTI

Coco Metal ARMCHAIR CANTARUTTI

Coco Metal STOOL CANTARUTTI

Coco Metal with Arms STOOL CANTARUTTI