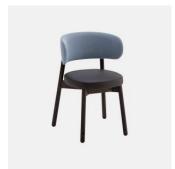

# Coco Metal

DESIGN CANTARUTTI STUDIO
POWDERCOATED STEEL WHITE, ITALY

A synthesis of modern and balanced taste, Coco is a collection with an eclectic personality, able to easily adapt to any context. The clear outline of the structure and the padded shapes are supported in a perfect balance between lines and volumes.

Cocomanages to enter any space with an unique style. Thanks to the beech or metal structure and the wide range of finishes and coverings available, this versatile collection finds its place in public and private convivial spaces, offering comfort and functionality.

## **MATERIALS**

Back & Seat: FR polyurethane foam padding, upholstered in House Fabric, House Leather or COM/COL Optional Back: Beech wood panel to selected house finish Frame: Metal to selected house powdercoat colour Glides: Nylon