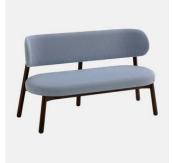

# Coco Metal

DESIGN CANTARUTTI STUDIO
POWDERCOATED STEEL WHITE, ITALY

A synthesis of modern and balanced taste, Coco is a collection with an eclectic personality, able to easily adapt to any context. The clear outline of the structure and the padded shapes are supported in a perfect balance between lines and volumes.

Cocomanages to enter any space with an unique style. Thanks to the beech or metal structure and the wide range of finishes and coverings available, this versatile collection finds its place in public and private convivial spaces, offering comfort and functionality.

Coco Timber OTTOMAN CANTARUTTI

Coco Timber LOUNGE CANTARUTTI

Coco Timber BENCH CANTARUTTI

Coco Metal
CHAIR
CANTARUTTI

Coco Metal ARMCHAIR CANTARUTTI

Coco Metal STOOL CANTARUTTI

Coco Metal with Arms STOOL CANTARUTTI