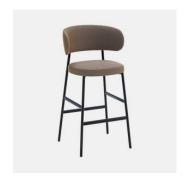

# Coco Metal

DESIGN CANTARUTTI STUDIO
POWDERCOATED STEEL WHITE, ITALY

A synthesis of modern and balanced taste, Coco is a collection with an eclectic personality, able to easily adapt to any context. The clear outline of the structure and the padded shapes are supported in a perfect balance between lines and volumes.

Cocomanages to enter any space with an unique style. Thanks to the beech or metal structure and the wide range of finishes and coverings available, this versatile collection finds its place in public and private convivial spaces, offering comfort and functionality.

## **MATERIALS**

Back & Seat: FR polyurethane foam padding, upholstered in House Fabric, House Leather or COM/COL Optional Back: Beech wood panel to selected house finish Frame: Metal to selected house powdercoat colour Glides: Nylon

Coco Timber OTTOMAN CANTARUTTI

Coco Timber LOUNGE CANTARUTTI

Coco Timber BENCH CANTARUTTI

Coco Metal
CHAIR
CANTARUTTI

Coco Metal ARMCHAIR CANTARUTTI

Coco Metal STOOL CANTARUTTI

Coco Metal with Arms STOOL CANTARUTTI