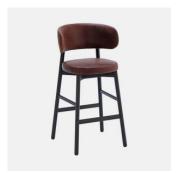

# Coco Metal

DESIGN CANTARUTTI STUDIO
POWDERCOATED STEEL WHITE, ITALY

A synthesis of modern and balanced taste, Coco is a collection with an eclectic personality, able to easily adapt to any context. The clear outline of the structure and the padded shapes are supported in a perfect balance between lines and volumes.

Cocomanages to enter any space with an unique style. Thanks to the beech or metal structure and the wide range of finishes and coverings available, this versatile collection finds its place in public and private convivial spaces, offering comfort and functionality.

## **MATERIALS**

Back & Seat: FR polyurethane foam padding, upholstered in House Fabric, House Leather or COM/COL Optional Back: Beech wood panel to selected house finish Frame: Metal to selected house powdercoat colour Glides: Nylon