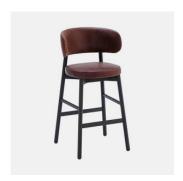

# Coco Metal

DESIGN CANTARUTTISTUDIO POWDERCOATED STEEL WHITE, ITALY

 $A \, synthesis \, of \, modern \, and \, balanced \, taste, Coco \, is \, a \, collection \, with \, an \, eclectic$ personality, able to easily adapt to any context. The clear outline of the structure and the $padded\,shapes\,are\,supported\,in\,a\,perfect\,balance\,between\,lines\,and\,volumes.$ 

 ${\tt Cocomanages to enterany space with an unique style. Thanks to the beech or metal}$  $structure\ and\ the\ wide\ range\ of\ finishes\ and\ coverings\ available, this\ versatile\ collection$ finds its place in public and private convivial spaces, of fering comfort and functionality.

## **DIMENSIONS**

Counter Stool W 520 D 520 H 1000 | SH 670 (mm)

Barstool

W 520 D 520 H 1100 | SH 770 (mm)

## **MATERIALS**

 $Back \& Seat: FR\ polyure than e foam\ padding, upholstered\ in\ House\ Fabric, House\ Leather\ or\ COM/COL$ Optional Back: Beech wood panel to selected house finish Frame: Metal to selected house powdercoat colour Glides: Nylon