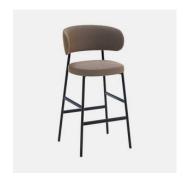

# Coco Metal

DESIGN CANTARUTTISTUDIO POWDERCOATED STEEL WHITE, ITALY

 $A \, synthesis \, of \, modern \, and \, balanced \, taste, Coco \, is \, a \, collection \, with \, an \, eclectic$ personality, able to easily adapt to any context. The clear outline of the structure and the $padded\,shapes\,are\,supported\,in\,a\,perfect\,balance\,between\,lines\,and\,volumes.$ 

 ${\tt Cocomanages to enterany space with an unique style. Thanks to the beech or metal}$  $structure\ and\ the\ wide\ range\ of\ finishes\ and\ coverings\ available, this\ versatile\ collection$ finds its place in public and private convivial spaces, of fering comfort and functionality.

## **DIMENSIONS**

Counter Stool W 520 D 520 H 1000 | SH 670 (mm)

Barstool

W 520 D 520 H 1100 | SH 770 (mm)

## **MATERIALS**

 $Back \& Seat: FR\ polyure than e foam\ padding, upholstered\ in\ House\ Fabric, House\ Leather\ or\ COM/COL$ Optional Back: Beech wood panel to selected house finish Frame: Metal to selected house powdercoat colour Glides: Nylon