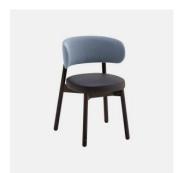

# Coco Metal

DESIGN CANTARUTTISTUDIO POWDERCOATED STEEL WHITE, ITALY

 $A \, synthesis \, of \, modern \, and \, balanced \, taste, Coco \, is \, a \, collection \, with \, an \, eclectic$ personality, able to easily adapt to any context. The clear outline of the structure and the $padded\,shapes\,are\,supported\,in\,a\,perfect\,balance\,between\,lines\,and\,volumes.$ 

 ${\tt Cocomanages to enterany space with an unique style. Thanks to the beech or metal}$  $structure\ and\ the\ wide\ range\ of\ finishes\ and\ coverings\ available, this\ versatile\ collection$ finds its place in public and private convivial spaces, of fering comfort and functionality.

## **MATERIALS**

 $Back \& Seat: FR\ polyure than e foam\ padding, upholstered\ in\ House\ Fabric, House\ Leather\ or\ COM/COL$ Optional Back: Beech wood panel to selected house finish Frame: Metal to selected house powdercoat colour Glides: Nylon