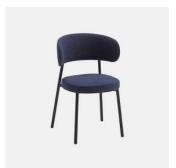

# Coco Metal

DESIGN CANTARUTTISTUDIO POWDERCOATED STEEL WHITE, ITALY

 $A \, synthesis \, of \, modern \, and \, balanced \, taste, Coco \, is \, a \, collection \, with \, an \, eclectic$ personality, able to easily adapt to any context. The clear outline of the structure and the $padded\,shapes\,are\,supported\,in\,a\,perfect\,balance\,between\,lines\,and\,volumes.$ 

 ${\tt Cocomanages to enterany space with an unique style. Thanks to the beech or metal}$  $structure\ and\ the\ wide\ range\ of\ finishes\ and\ coverings\ available, this\ versatile\ collection$ finds its place in public and private convivial spaces, of fering comfort and functionality.

 ${\sf Coco\,Timber}$ OTTOMAN CANTARUTTI

 ${\sf Coco\,Timber}$ LOUNGE CANTARUTTI

Coco Timber BENCH CANTARUTTI

Coco Metal
CHAIR
CANTARUTTI

Coco Metal ARMCHAIR CANTARUTTI

Coco Metal STOOL CANTARUTTI

Coco Metal with Arms STOOL CANTARUTTI