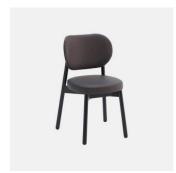

# Coco Metal

DESIGN CANTARUTTISTUDIO POWDERCOATED STEEL WHITE, ITALY

 $A \, synthesis \, of \, modern \, and \, balanced \, taste, Coco \, is \, a \, collection \, with \, an \, eclectic$ personality, able to easily adapt to any context. The clear outline of the structure and the $padded\,shapes\,are\,supported\,in\,a\,perfect\,balance\,between\,lines\,and\,volumes.$ 

 ${\tt Cocomanages to enterany space with an unique style. Thanks to the beech or metal}$  $structure\ and\ the\ wide\ range\ of\ finishes\ and\ coverings\ available, this\ versatile\ collection$ finds its place in public and private convivial spaces, of fering comfort and functionality.

## **MATERIALS**

 $Back \& Seat: FR\ polyure than e foam\ padding, upholstered\ in\ House\ Fabric, House\ Leather\ or\ COM/COL$ Optional Back: Beech wood panel to selected house finish Frame: Metal to selected house powdercoat colour Glides: Nylon