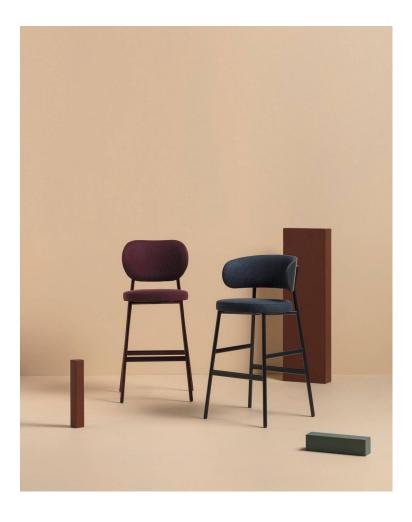

# Coco Metal

DESIGN CANTARUTTISTUDIO POWDERCOATED STEEL WHITE, ITALY

 $A \, synthesis \, of \, modern \, and \, balanced \, taste, Coco \, is \, a \, collection \, with \, an \, eclectic$ personality, able to easily adapt to any context. The clear outline of the structure and the $padded\,shapes\,are\,supported\,in\,a\,perfect\,balance\,between\,lines\,and\,volumes.$ 

 ${\tt Cocomanages to enterany space with an unique style. Thanks to the beech or metal}$  $structure\ and\ the\ wide\ range\ of\ finishes\ and\ coverings\ available, this\ versatile\ collection$ finds its place in public and private convivial spaces, of fering comfort and functionality.

## **DIMENSIONS**

Counter Stool W 520 D 520 H 1000 | SH 670 (mm)

Barstool

W 520 D 520 H 1100 | SH 770 (mm)

## **MATERIALS**

 $Back \& Seat: FR\ polyure than e foam\ padding, upholstered\ in\ House\ Fabric, House\ Leather\ or\ COM/COL$ Optional Back: Beech wood panel to selected house finish Frame: Metal to selected house powdercoat colour Glides: Nylon