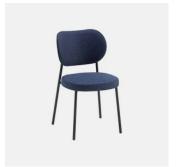

# Coco Metal

DESIGN CANTARUTTISTUDIO POWDERCOATED STEEL WHITE, ITALY

 $A \, synthesis \, of \, modern \, and \, balanced \, taste, Coco \, is \, a \, collection \, with \, an \, eclectic$ personality, able to easily adapt to any context. The clear outline of the structure and the $padded\,shapes\,are\,supported\,in\,a\,perfect\,balance\,between\,lines\,and\,volumes.$ 

 ${\tt Cocomanages to enterany space with an unique style. Thanks to the beech or metal}$  $structure\ and\ the\ wide\ range\ of\ finishes\ and\ coverings\ available, this\ versatile\ collection$ finds its place in public and private convivial spaces, of fering comfort and functionality.

 ${\sf Coco\,Timber}$ OTTOMAN CANTARUTTI

 ${\sf Coco\,Timber}$ LOUNGE CANTARUTTI

Coco Timber BENCH CANTARUTTI

Coco Metal
CHAIR
CANTARUTTI

Coco Metal ARMCHAIR CANTARUTTI

Coco Metal STOOL CANTARUTTI

Coco Metal with Arms STOOL CANTARUTTI