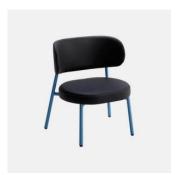

# Coco Metal

DESIGN CANTARUTTISTUDIO POWDERCOATED STEEL WHITE, ITALY

 $A \, synthesis \, of \, modern \, and \, balanced \, taste, Coco \, is \, a \, collection \, with \, an \, eclectic$ personality, able to easily adapt to any context. The clear outline of the structure and the $padded\,shapes\,are\,supported\,in\,a\,perfect\,balance\,between\,lines\,and\,volumes.$ 

 ${\tt Cocomanages to enterany space with an unique style. Thanks to the beech or metal}$  $structure\ and\ the\ wide\ range\ of\ finishes\ and\ coverings\ available, this\ versatile\ collection$ finds its place in public and private convivial spaces, of fering comfort and functionality.

## **MATERIALS**

 $Back \& Seat: FR\ polyure than e foam\ padding, upholstered\ in\ House\ Fabric, House\ Leather\ or\ COM/COL$ Optional Back: Beech wood panel to selected house finish Frame: Metal to selected house powdercoat colour Glides: Nylon

Coco Metal Low STOOL CANTARUTTI

Coco Metal LOUNGE CHAIR CANTARUTTI

Coco Metal OTTOMAN CANTARUTTI

Coco Metal
BENCH
CANTARUTTI