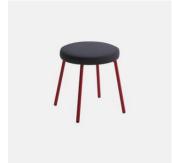

# Coco Metal

DESIGN CANTARUTTISTUDIO POWDERCOATED STEEL WHITE, ITALY

 $A \, synthesis \, of \, modern \, and \, balanced \, taste, Coco \, is \, a \, collection \, with \, an \, eclectic$ personality, able to easily adapt to any context. The clear outline of the structure and the $padded\,shapes\,are\,supported\,in\,a\,perfect\,balance\,between\,lines\,and\,volumes.$ 

 ${\tt Cocomanages to enterany space with an unique style. Thanks to the beech or metal}$  $structure\ and\ the\ wide\ range\ of\ finishes\ and\ coverings\ available, this\ versatile\ collection$ finds its place in public and private convivial spaces, of fering comfort and functionality.

## **MATERIALS**

 $Back \& Seat: FR\ polyure than e foam\ padding, upholstered\ in\ House\ Fabric, House\ Leather\ or\ COM/COL$ Optional Back: Beech wood panel to selected house finish Frame: Metal to selected house powdercoat colour Glides: Nylon

Coco Metal Low STOOL CANTARUTTI

Coco Metal LOUNGE CHAIR CANTARUTTI

Coco Metal OTTOMAN CANTARUTTI

Coco Metal
BENCH
CANTARUTTI