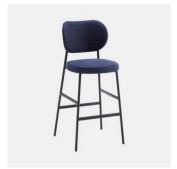

# Coco Metal

DESIGN CANTARUTTISTUDIO POWDERCOATED STEEL WHITE, ITALY

 $A \, synthesis \, of \, modern \, and \, balanced \, taste, Coco \, is \, a \, collection \, with \, an \, eclectic$ personality, able to easily adapt to any context. The clear outline of the structure and the $padded\,shapes\,are\,supported\,in\,a\,perfect\,balance\,between\,lines\,and\,volumes.$ 

 ${\tt Cocomanages to enterany space with an unique style. Thanks to the beech or metal}$  $structure\ and\ the\ wide\ range\ of\ finishes\ and\ coverings\ available, this\ versatile\ collection$ finds its place in public and private convivial spaces, of fering comfort and functionality.

## **DIMENSIONS**

Counter Stool W 520 D 520 H 1000 | SH 670 (mm)

Barstool

W 520 D 520 H 1100 | SH 770 (mm)

## **MATERIALS**

 $Back \& Seat: FR\ polyure than e foam\ padding, upholstered\ in\ House\ Fabric, House\ Leather\ or\ COM/COL$ Optional Back: Beech wood panel to selected house finish Frame: Metal to selected house powdercoat colour Glides: Nylon