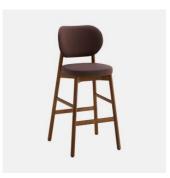

# Coco Metal

DESIGN CANTARUTTISTUDIO POWDERCOATED STEEL WHITE, ITALY

 $A \, synthesis \, of \, modern \, and \, balanced \, taste, Coco \, is \, a \, collection \, with \, an \, eclectic$ personality, able to easily adapt to any context. The clear outline of the structure and the $padded\,shapes\,are\,supported\,in\,a\,perfect\,balance\,between\,lines\,and\,volumes.$ 

 ${\tt Cocomanages to enterany space with an unique style. Thanks to the beech or metal}$  $structure\ and\ the\ wide\ range\ of\ finishes\ and\ coverings\ available, this\ versatile\ collection$ finds its place in public and private convivial spaces, of fering comfort and functionality.

## **DIMENSIONS**

Counter Stool W 520 D 520 H 1000 | SH 670 (mm)

Barstool

W 520 D 520 H 1100 | SH 770 (mm)

## **MATERIALS**

 $Back \& Seat: FR\ polyure than e foam\ padding, upholstered\ in\ House\ Fabric, House\ Leather\ or\ COM/COL$ Optional Back: Beech wood panel to selected house finish Frame: Metal to selected house powdercoat colour Glides: Nylon