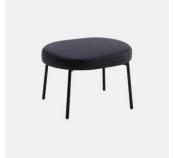

# Coco Metal

DESIGN CANTARUTTI STUDIO
POWDERCOATED STEEL WHITE, ITALY

A synthesis of modern and balanced taste, Coco is a collection with an eclectic personality, able to easily adapt to any context. The clear outline of the structure and the padded shapes are supported in a perfect balance between lines and volumes.

Cocomanages to enter any space with an unique style. Thanks to the beech or metal structure and the wide range of finishes and coverings available, this versatile collection finds its place in public and private convivial spaces, offering comfort and functionality.

### **MATERIALS**

Back & Seat: FR polyure than e foam padding, upholstered in House Fabric, House Leather or COM/COLOptional Back: Beech wood panel to selected house finish Frame: Metal to selected house powdercoat colour Glides: Nylon

Coco Timber OTTOMAN CANTARUTTI

Coco Timber LOUNGE CANTARUTTI

Coco Timber BENCH CANTARUTTI

Coco Metal
CHAIR
CANTARUTTI

Coco Metal ARMCHAIR CANTARUTTI

Coco Metal STOOL CANTARUTTI

Coco Metal with Arms STOOL CANTARUTTI