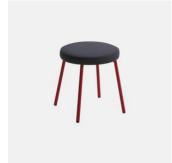

# Coco Metal

DESIGN CANTARUTTI STUDIO
POWDERCOATED STEEL WHITE, ITALY

A synthesis of modern and balanced taste, Coco is a collection with an eclectic personality, able to easily adapt to any context. The clear outline of the structure and the padded shapes are supported in a perfect balance between lines and volumes.

Cocomanages to enter any space with an unique style. Thanks to the beech or metal structure and the wide range of finishes and coverings available, this versatile collection finds its place in public and private convivial spaces, offering comfort and functionality.

### **MATERIALS**

Back & Seat: FR polyure than e foam padding, upholstered in House Fabric, House Leather or COM/COLOptional Back: Beech wood panel to selected house finish Frame: Metal to selected house powdercoat colour Glides: Nylon

Coco Timber OTTOMAN CANTARUTTI

Coco Timber LOUNGE CANTARUTTI

Coco Timber BENCH CANTARUTTI

Coco Metal
CHAIR
CANTARUTTI

Coco Metal ARMCHAIR CANTARUTTI

Coco Metal STOOL CANTARUTTI

Coco Metal with Arms STOOL CANTARUTTI