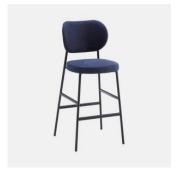

# Coco Metal

DESIGN CANTARUTTI STUDIO
POWDERCOATED STEEL WHITE, ITALY

A synthesis of modern and balanced taste, Coco is a collection with an eclectic personality, able to easily adapt to any context. The clear outline of the structure and the padded shapes are supported in a perfect balance between lines and volumes.

Cocomanages to enter any space with an unique style. Thanks to the beech or metal structure and the wide range of finishes and coverings available, this versatile collection finds its place in public and private convivial spaces, offering comfort and functionality.

### **MATERIALS**

Back & Seat: FR polyure than e foam padding, upholstered in House Fabric, House Leather or COM/COLOptional Back: Beech wood panel to selected house finish Frame: Metal to selected house powdercoat colour Glides: Nylon

Coco Timber OTTOMAN CANTARUTTI

Coco Timber LOUNGE CANTARUTTI

Coco Timber BENCH CANTARUTTI

Coco Metal
CHAIR
CANTARUTTI

Coco Metal ARMCHAIR CANTARUTTI

Coco Metal STOOL CANTARUTTI

Coco Metal with Arms STOOL CANTARUTTI