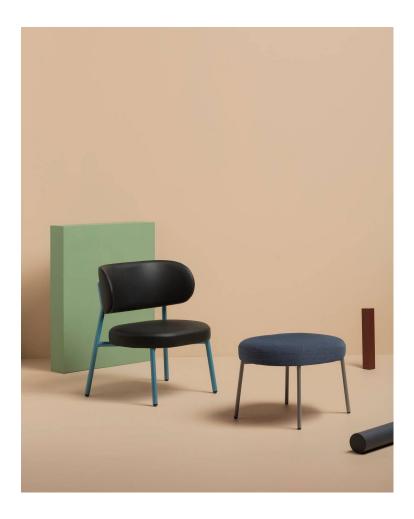

# Coco Metal

DESIGN CANTARUTTI STUDIO
POWDERCOATED STEEL WHITE, ITALY

A synthesis of modern and balanced taste, Coco is a collection with an eclectic personality, able to easily adapt to any context. The clear outline of the structure and the padded shapes are supported in a perfect balance between lines and volumes.

Cocomanages to enter any space with an unique style. Thanks to the beech or metal structure and the wide range of finishes and coverings available, this versatile collection finds its place in public and private convivial spaces, offering comfort and functionality.

### **MATERIALS**

Back & Seat: FR polyure than e foam padding, upholstered in House Fabric, House Leather or COM/COLOptional Back: Beech wood panel to selected house finish Frame: Metal to selected house powdercoat colour Glides: Nylon