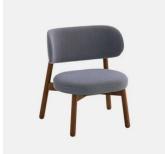

# Coco Metal

DESIGN CANTARUTTI STUDIO
POWDERCOATED STEEL WHITE, ITALY

A synthesis of modern and balanced taste, Coco is a collection with an eclectic personality, able to easily adapt to any context. The clear outline of the structure and the padded shapes are supported in a perfect balance between lines and volumes.

Cocomanages to enter any space with an unique style. Thanks to the beech or metal structure and the wide range of finishes and coverings available, this versatile collection finds its place in public and private convivial spaces, offering comfort and functionality.

### **MATERIALS**

Back & Seat: FR polyure than e foam padding, upholstered in House Fabric, House Leather or COM/COLOptional Back: Beech wood panel to selected house finish Frame: Metal to selected house powdercoat colour Glides: Nylon