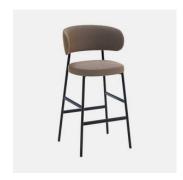

# Coco Metal

DESIGN CANTARUTTI STUDIO
POWDERCOATED STEEL WHITE, ITALY

A synthesis of modern and balanced taste, Coco is a collection with an eclectic personality, able to easily adapt to any context. The clear outline of the structure and the padded shapes are supported in a perfect balance between lines and volumes.

Cocomanages to enter any space with an unique style. Thanks to the beech or metal structure and the wide range of finishes and coverings available, this versatile collection finds its place in public and private convivial spaces, offering comfort and functionality.

### **MATERIALS**

Back & Seat: FR polyure than e foam padding, upholstered in House Fabric, House Leather or COM/COLOptional Back: Beech wood panel to selected house finish Frame: Metal to selected house powdercoat colour Glides: Nylon

Coco Timber OTTOMAN CANTARUTTI

Coco Timber LOUNGE CANTARUTTI

Coco Timber BENCH CANTARUTTI

Coco Metal
CHAIR
CANTARUTTI

Coco Metal ARMCHAIR CANTARUTTI

Coco Metal STOOL CANTARUTTI

Coco Metal with Arms STOOL CANTARUTTI