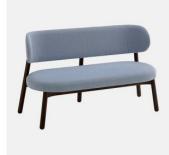

# Coco Metal

DESIGN CANTARUTTI STUDIO
POWDERCOATED STEEL WHITE, ITALY

A synthesis of modern and balanced taste, Coco is a collection with an eclectic personality, able to easily adapt to any context. The clear outline of the structure and the padded shapes are supported in a perfect balance between lines and volumes.

Cocomanages to enter any space with an unique style. Thanks to the beech or metal structure and the wide range of finishes and coverings available, this versatile collection finds its place in public and private convivial spaces, offering comfort and functionality.

Coco Timber OTTOMAN CANTARUTTI

Coco Timber LOUNGE CANTARUTTI

Coco Timber BENCH CANTARUTTI

Coco Metal
CHAIR
CANTARUTTI

Coco Metal ARMCHAIR CANTARUTTI

Coco Metal STOOL CANTARUTTI

Coco Metal with Arms STOOL CANTARUTTI