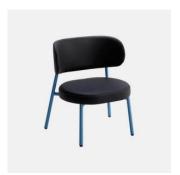

# Coco Metal

DESIGN CANTARUTTI STUDIO
POWDERCOATED STEEL WHITE, ITALY

A synthesis of modern and balanced taste, Coco is a collection with an eclectic personality, able to easily adapt to any context. The clear outline of the structure and the padded shapes are supported in a perfect balance between lines and volumes.

Cocomanages to enter any space with an unique style. Thanks to the beech or metal structure and the wide range of finishes and coverings available, this versatile collection finds its place in public and private convivial spaces, offering comfort and functionality.

### **MATERIALS**

Back & Seat: FR polyure than e foam padding, upholstered in House Fabric, House Leather or COM/COLOptional Back: Beech wood panel to selected house finish Frame: Metal to selected house powdercoat colour Glides: Nylon

Coco Metal Low STOOL CANTARUTTI

Coco Metal LOUNGE CHAIR CANTARUTTI

Coco Metal OTTOMAN CANTARUTTI

Coco Metal
BENCH
CANTARUTTI