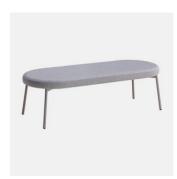

# Coco Metal

DESIGN CANTARUTTI STUDIO
POWDERCOATED STEEL WHITE, ITALY

A synthesis of modern and balanced taste, Coco is a collection with an eclectic personality, able to easily adapt to any context. The clear outline of the structure and the padded shapes are supported in a perfect balance between lines and volumes.

Cocomanages to enter any space with an unique style. Thanks to the beech or metal structure and the wide range of finishes and coverings available, this versatile collection finds its place in public and private convivial spaces, offering comfort and functionality.

### **MATERIALS**

Back & Seat: FR polyure than e foam padding, upholstered in House Fabric, House Leather or COM/COLOptional Back: Beech wood panel to selected house finish Frame: Metal to selected house powdercoat colour Glides: Nylon

Coco Metal Low STOOL CANTARUTTI

Coco Metal LOUNGE CHAIR CANTARUTTI

Coco Metal OTTOMAN CANTARUTTI

Coco Metal
BENCH
CANTARUTTI