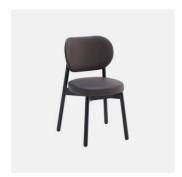

# Coco Metal

DESIGN CANTARUTTI STUDIO
POWDERCOATED STEEL WHITE, ITALY

A synthesis of modern and balanced taste, Coco is a collection with an eclectic personality, able to easily adapt to any context. The clear outline of the structure and the padded shapes are supported in a perfect balance between lines and volumes.

Cocomanages to enter any space with an unique style. Thanks to the beech or metal structure and the wide range of finishes and coverings available, this versatile collection finds its place in public and private convivial spaces, offering comfort and functionality.

### **MATERIALS**

Back & Seat: FR polyure than e foam padding, upholstered in House Fabric, House Leather or COM/COLOptional Back: Beech wood panel to selected house finish Frame: Metal to selected house powdercoat colour Glides: Nylon