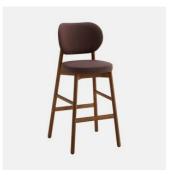

# Coco Metal

DESIGN CANTARUTTI STUDIO
POWDERCOATED STEEL WHITE, ITALY

A synthesis of modern and balanced taste, Coco is a collection with an eclectic personality, able to easily adapt to any context. The clear outline of the structure and the padded shapes are supported in a perfect balance between lines and volumes.

Cocomanages to enter any space with an unique style. Thanks to the beech or metal structure and the wide range of finishes and coverings available, this versatile collection finds its place in public and private convivial spaces, offering comfort and functionality.

### **MATERIALS**

Back & Seat: FR polyure than e foam padding, upholstered in House Fabric, House Leather or COM/COLOptional Back: Beech wood panel to selected house finish Frame: Metal to selected house powdercoat colour Glides: Nylon