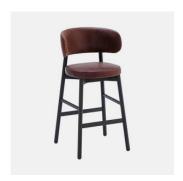

# Coco Metal

DESIGN CANTARUTTI STUDIO
POWDERCOATED STEEL WHITE, ITALY

A synthesis of modern and balanced taste, Coco is a collection with an eclectic personality, able to easily adapt to any context. The clear outline of the structure and the padded shapes are supported in a perfect balance between lines and volumes.

Cocomanages to enter any space with an unique style. Thanks to the beech or metal structure and the wide range of finishes and coverings available, this versatile collection finds its place in public and private convivial spaces, offering comfort and functionality.

### **MATERIALS**

Back & Seat: FR polyure than e foam padding, upholstered in House Fabric, House Leather or COM/COLOptional Back: Beech wood panel to selected house finish Frame: Metal to selected house powdercoat colour Glides: Nylon