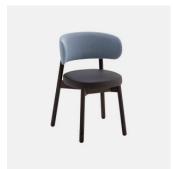

# Coco Metal

DESIGN CANTARUTTI STUDIO
POWDERCOATED STEEL WHITE, ITALY

A synthesis of modern and balanced taste, Coco is a collection with an eclectic personality, able to easily adapt to any context. The clear outline of the structure and the padded shapes are supported in a perfect balance between lines and volumes.

Cocomanages to enter any space with an unique style. Thanks to the beech or metal structure and the wide range of finishes and coverings available, this versatile collection finds its place in public and private convivial spaces, offering comfort and functionality.

### **MATERIALS**

Back & Seat: FR polyure than e foam padding, upholstered in House Fabric, House Leather or COM/COLOptional Back: Beech wood panel to selected house finish Frame: Metal to selected house powdercoat colour Glides: Nylon