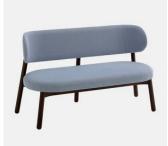

## Coco Metal

DESIGN CANTARUTTI STUDIO POWDERCOATED STEEL WHITE, ITALY

A synthesis of modern and balanced taste, Coco is a collection with an eclectic personality, able to easily adapt to any context. The clear outline of the structure and the padded shapes are supported in a perfect balance between lines and volumes.

Coco manages to enter any space with an unique style. Thanks to the beech or metal structure and the wide range of finishes and coverings available, this versatile collection finds its place in public and private convivial spaces, offering comfort and functionality.

**Coco Timber** OTTOMAN CANTARUTTI

Coco Timber LOUNGE CANTARUTTI

**SYDNEY** 5/50 Stanley Street Darlinghurst MELBOURNE 11 Stanley Street Collingwood

```
+61394170781
```

**Coco Timber** BENCH CANTARUTTI

Coco Metal CHAIR CANTARUTTI