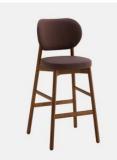

## Coco Metal

DESIGN CANTARUTTI STUDIO POWDERCOATED STEEL WHITE, ITALY

A synthesis of modern and balanced taste, Coco is a collection with an eclectic personality, able to easily adapt to any context. The clear outline of the structure and the padded shapes are supported in a perfect balance between lines and volumes.

Coco manages to enter any space with an unique style. Thanks to the beech or metal structure and the wide range of finishes and coverings available, this versatile collection finds its place in public and private convivial spaces, offering comfort and functionality.

## MATERIALS

Seat: FR polyure than e foam padding, upholstered in House Fabric, House Leather or COM/COL Frame: Metal to selected house powder coat colour Glides: Nylon