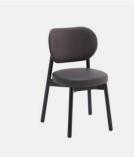

## Coco Metal

DESIGN CANTARUTTI STUDIO POWDERCOATED STEEL WHITE, ITALY

A synthesis of modern and balanced taste, Coco is a collection with an eclectic personality, able to easily adapt to any context. The clear outline of the structure and the padded shapes are supported in a perfect balance between lines and volumes.

Coco manages to enter any space with an unique style. Thanks to the beech or metal structure and the wide range of finishes and coverings available, this versatile collection finds its place in public and private convivial spaces, offering comfort and functionality.

## MATERIALS

Seat: FR polyure than e foam padding, upholstered in House Fabric, House Leather or COM/COL Frame: Metal to selected house powder coat colour Glides: Nylon