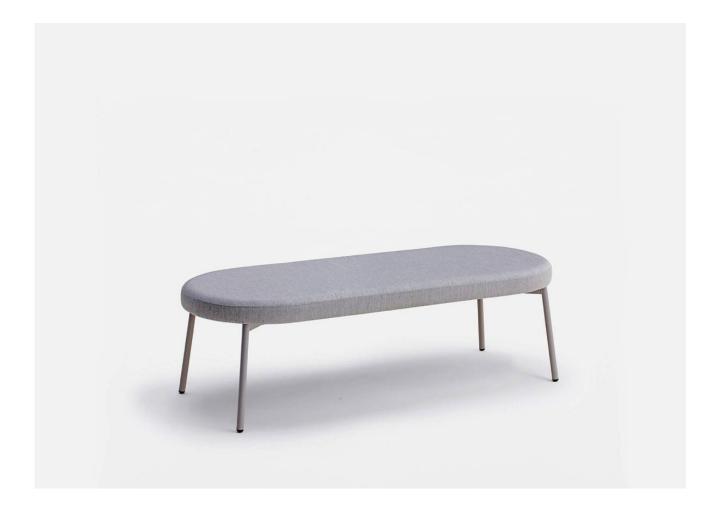

### DIMENSIONS

W 1350 D 520 H 420 (mm)

## MATERIALS

Seat: FR polyure than e foam padding, upholstered in House Fabric, House Leather or COM/COL Frame: Metal to selected house powder coat colour Glides: Nylon

STOOL

CANTARUTTI

**Coco Metal** BENCH CANTARUTTI

**SYDNEY** 5/50 Stanley Street Darlinghurst MELBOURNE 11 Stanley Street Collingwood

+61 2 9358 1155

+61394170781