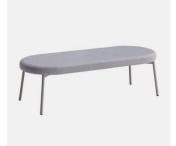

## Coco Metal

DESIGN CANTARUTTI STUDIO POWDERCOATED STEEL WHITE, ITALY

A synthesis of modern and balanced taste, Coco is a collection with an eclectic personality, able to easily adapt to any context. The clear outline of the structure and the padded shapes are supported in a perfect balance between lines and volumes.

Coco manages to enter any space with an unique style. Thanks to the beech or metal structure and the wide range of finishes and coverings available, this versatile collection finds its place in public and private convivial spaces, offering comfort and functionality.

### DIMENSIONS

W 1350 D 520 H 420 (mm)

## MATERIALS

Seat: FR polyure than e foam padding, upholstered in House Fabric, House Leather or COM/COL Frame: Metal to selected house powder coat colour Glides: Nylon

STOOL

CANTARUTTI

**Coco Metal** BENCH CANTARUTTI

**SYDNEY** 5/50 Stanley Street Darlinghurst MELBOURNE 11 Stanley Street Collingwood

+61 2 9358 1155

+61394170781