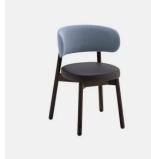

## Coco Metal

DESIGN CANTARUTTI STUDIO POWDERCOATED STEEL WHITE, ITALY

A synthesis of modern and balanced taste, Coco is a collection with an eclectic personality, able to easily adapt to any context. The clear outline of the structure and the padded shapes are supported in a perfect balance between lines and volumes.

Coco manages to enter any space with an unique style. Thanks to the beech or metal structure and the wide range of finishes and coverings available, this versatile collection finds its place in public and private convivial spaces, offering comfort and functionality.

## MATERIALS

Seat: FR polyure than e foam padding, upholstered in House Fabric, House Leather or COM/COL Frame: Metal to selected house powder coat colour Glides: Nylon