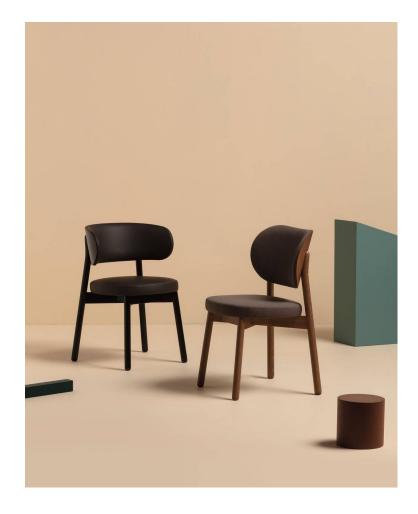

# Coco Timber

DESIGN CANTARUTTISTUDIO CANTARUTTI,ITALY

A synthesis of modern and balanced taste, Coco is a collection with an eclectic personality, able to easily adapt to any context. The clear outline of the structure and the padded shapes are supported in a perfect balance between lines and volumes.

Cocomanages to enter any space with an unique style. Thanks to the beech or metal structure and the wide range of finishes and coverings available, this versatile collection finds its place in public and private convivial spaces, offering comfort and functionality.