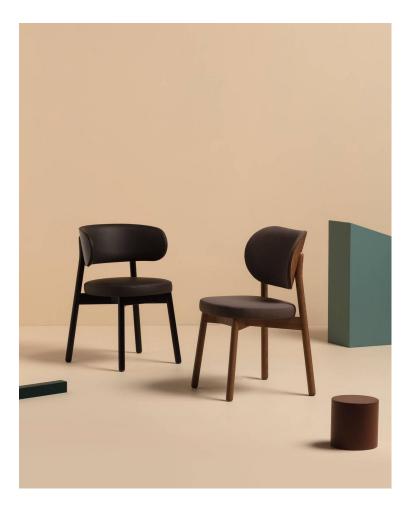

# Coco Timber

DESIGN CANTARUTTI STUDIO CANTARUTTI, ITALY

A synthesis of modern and balanced taste, Coco is a collection with an eclectic personality, able to easily adapt to any context. The clear outline of the structure and the padded shapes are supported in a perfect balance between lines and volumes.

Coco manages to enter any space with an unique style. Thanks to the beech or metal structure and the wide range of finishes and coverings available, this versatile collection finds its place in public and private convivial spaces, offering comfort and functionality.