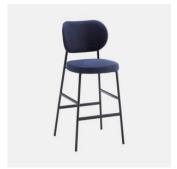

## **DIMENSIONS**

Counter Stool W 540 D 520 H 1110 | SH 770 (mm)

Barstool

W 540 D 520 H 1010 | SH 670 (mm)

## **MATERIALS**

 $Back \& Seat: FR\ polyure than e foam\ padding, upholstered\ in\ House\ Fabric, House\ Leather\ or\ COM/COL$ Optional Back: Beech wood panel to selected house finish Frame: Solid Beech wood to selected house finish Glides: Nylon