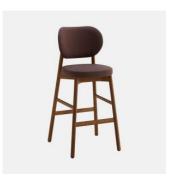

# Coco Timber

DESIGN CANTARUTTISTUDIO CANTARUTTI,ITALY

A synthesis of modern and balanced taste, Coco is a collection with an eclectic personality, able to easily adapt to any context. The clear outline of the structure and the padded shapes are supported in a perfect balance between lines and volumes.

Cocomanages to enter any space with an unique style. Thanks to the beech or metal structure and the wide range of finishes and coverings available, this versatile collection finds its place in public and private convivial spaces, offering comfort and functionality.

## **DIMENSIONS**

Counter Stool W 540 D 520 H 1110 | SH 770 (mm)

Barstool

W 540 D 520 H 1010 | SH 670 (mm)

## **MATERIALS**

 $Back \& Seat: FR\ polyure than e foam\ padding, upholstered\ in\ House\ Fabric, House\ Leather\ or\ COM/COL$ Optional Back: Beech wood panel to selected house finish Frame: Solid Beech wood to selected house finish Glides: Nylon