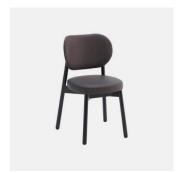

# Coco Timber

DESIGN CANTARUTTISTUDIO CANTARUTTI,ITALY

A synthesis of modern and balanced taste, Coco is a collection with an eclectic personality, able to easily adapt to any context. The clear outline of the structure and the padded shapes are supported in a perfect balance between lines and volumes.

Cocomanages to enter any space with an unique style. Thanks to the beech or metal structure and the wide range of finishes and coverings available, this versatile collection finds its place in public and private convivial spaces, offering comfort and functionality.

## **MATERIALS**

 $Back \& Seat: FR\ polyure than e foam\ padding, upholstered\ in\ House\ Fabric, House\ Leather\ or\ COM/COL$ Optional Back: Beech wood panel to selected house finish Frame: Solid Beech wood to selected house finish Glides: Nylon