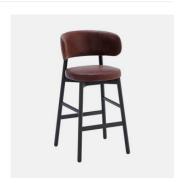

## **DIMENSIONS**

Counter Stool W 540 D 520 H 1110 | SH 770 (mm)

Barstool

W 540 D 520 H 1010 | SH 670 (mm)

## **MATERIALS**

 $Back \& Seat: FR\ polyure than e foam\ padding, upholstered\ in\ House\ Fabric, House\ Leather\ or\ COM/COL$ Optional Back: Beech wood panel to selected house finish Frame: Solid Beech wood to selected house finish Glides: Nylon