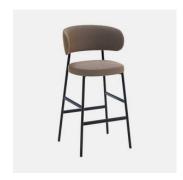

## **DIMENSIONS**

Counter Stool W 540 D 520 H 1110 | SH 770 (mm)

Barstool

W 540 D 520 H 1010 | SH 670 (mm)

## **MATERIALS**

 $Back \& Seat: FR\ polyure than e foam\ padding, upholstered\ in\ House\ Fabric, House\ Leather\ or\ COM/COL$ Optional Back: Beech wood panel to selected house finish Frame: Solid Beech wood to selected house finish Glides: Nylon