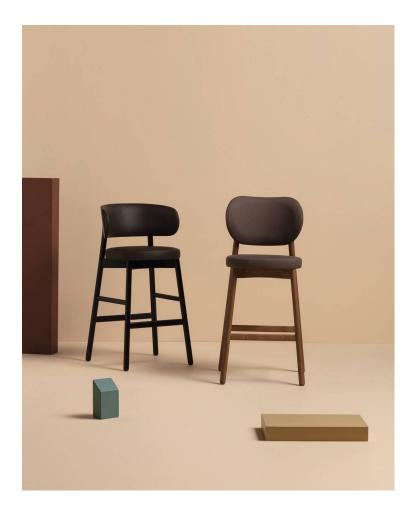

# Coco Timber

DESIGN CANTARUTTISTUDIO CANTARUTTI,ITALY

A synthesis of modern and balanced taste, Coco is a collection with an eclectic personality, able to easily adapt to any context. The clear outline of the structure and the padded shapes are supported in a perfect balance between lines and volumes.

Cocomanages to enter any space with an unique style. Thanks to the beech or metal structure and the wide range of finishes and coverings available, this versatile collection finds its place in public and private convivial spaces, offering comfort and functionality.

## **DIMENSIONS**

Counter Stool W 540 D 520 H 1110 | SH 770 (mm)

Barstool

W 540 D 520 H 1010 | SH 670 (mm)

## **MATERIALS**

 $Back \& Seat: FR\ polyure than e foam\ padding, upholstered\ in\ House\ Fabric, House\ Leather\ or\ COM/COL$ Optional Back: Beech wood panel to selected house finish Frame: Solid Beech wood to selected house finish Glides: Nylon