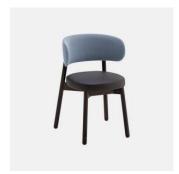

# Coco Timber

DESIGN CANTARUTTISTUDIO CANTARUTTI,ITALY

A synthesis of modern and balanced taste, Coco is a collection with an eclectic personality, able to easily adapt to any context. The clear outline of the structure and the padded shapes are supported in a perfect balance between lines and volumes.

Cocomanages to enter any space with an unique style. Thanks to the beech or metal structure and the wide range of finishes and coverings available, this versatile collection finds its place in public and private convivial spaces, offering comfort and functionality.

## **MATERIALS**

 $Back \& Seat: FR\ polyure than e foam\ padding, upholstered\ in\ House\ Fabric, House\ Leather\ or\ COM/COL$ Optional Back: Beech wood panel to selected house finish Frame: Solid Beech wood to selected house finish Glides: Nylon