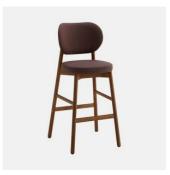

# Coco Timber

DESIGN CANTARUTTISTUDIO CANTARUTTI, ITALY

A synthesis of modern and balanced taste, Coco is a collection with an eclectic personality, able to easily adapt to any context. The clear outline of the structure and the $padded\,shapes\,are\,supported\,in\,a\,perfect\,balance\,between\,lines\,and\,volumes.$ 

 ${\tt Coco\,manages\,to\,enter\,any\,space\,with\,an\,unique\,style.} Thanks\,{\tt to\,the\,beech\,or\,metal}$  $structure\ and\ the\ wide\ range\ of\ finishes\ and\ coverings\ available, this\ versatile\ collection$ finds its place in public and private convivial spaces, of fering comfort and functionality.

# COLLECTION

Coco Timber CHAIR CANTARUTTI

Coco Timber ARMCHAIR CANTARUTTI

Coco Timber STOOL CANTARUTTI

Coco Timber with Arms
STOOL
CANTARUTTI

Coco Timber Low STOOL CANTARUTTI

Coco Timber LOUNGE CHAIR CANTARUTTI