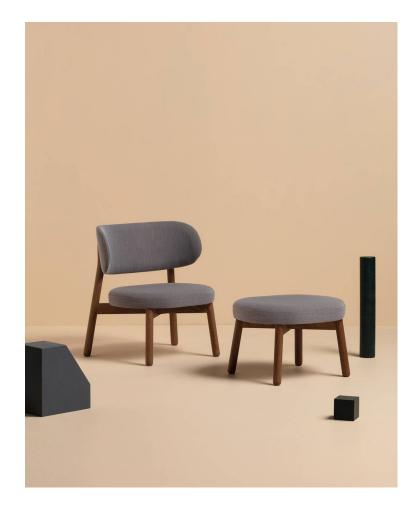

# Coco Timber

DESIGN CANTARUTTISTUDIO CANTARUTTI, ITALY

A synthesis of modern and balanced taste, Coco is a collection with an eclectic personality, able to easily adapt to any context. The clear outline of the structure and the $padded\,shapes\,are\,supported\,in\,a\,perfect\,balance\,between\,lines\,and\,volumes.$ 

 ${\tt Coco\,manages\,to\,enter\,any\,space\,with\,an\,unique\,style.} Thanks\,{\tt to\,the\,beech\,or\,metal}$  $structure\ and\ the\ wide\ range\ of\ finishes\ and\ coverings\ available, this\ versatile\ collection$ finds its place in public and private convivial spaces, of fering comfort and functionality.

# COLLECTION

Coco Timber CHAIR CANTARUTTI

Coco Timber ARMCHAIR CANTARUTTI

Coco Timber STOOL CANTARUTTI

Coco Timber with Arms
STOOL
CANTARUTTI

Coco Timber Low STOOL CANTARUTTI

Coco Timber LOUNGE CHAIR CANTARUTTI

Coco Timber OTTOMAN CANTARUTTI

Coco Timber LOUNGE CANTARUTTI

Coco Timber BENCH CANTARUTTI

Coco Metal
CHAIR
CANTARUTTI

Coco Metal ARMCHAIR CANTARUTTI

Coco Metal STOOL CANTARUTTI

Coco Metal with Arms STOOL CANTARUTTI