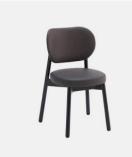

# Coco Timber

DESIGN CANTARUTTI STUDIO CANTARUTTI, ITALY

A synthesis of modern and balanced taste, Coco is a collection with an eclectic personality, able to easily adapt to any context. The clear outline of the structure and the padded shapes are supported in a perfect balance between lines and volumes.

Coco manages to enter any space with an unique style. Thanks to the beech or metal structure and the wide range of finishes and coverings available, this versatile collection finds its place in public and private convivial spaces, offering comfort and functionality.

## COLLECTION

Coco Timber CHAIR CANTARUTTI

Coco Timber ARMCHAIR CANTARUTTI

**Coco Timber** STOOL CANTARUTTI

**Coco Timber with Arms** STOOL CANTARUTTI

**Coco Timber Low** STOOL CANTARUTTI

Coco Timber LOUNGE CHAIR CANTARUTTI