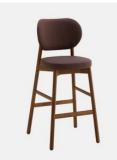

# Coco Timber

DESIGN CANTARUTTI STUDIO CANTARUTTI, ITALY

A synthesis of modern and balanced taste, Coco is a collection with an eclectic personality, able to easily adapt to any context. The clear outline of the structure and the padded shapes are supported in a perfect balance between lines and volumes.

Coco manages to enter any space with an unique style. Thanks to the beech or metal structure and the wide range of finishes and coverings available, this versatile collection finds its place in public and private convivial spaces, offering comfort and functionality.

## COLLECTION

Coco Timber CHAIR CANTARUTTI

Coco Timber ARMCHAIR CANTARUTTI

**Coco Timber** STOOL CANTARUTTI

**Coco Timber with Arms** STOOL CANTARUTTI

**Coco Timber Low** STOOL CANTARUTTI

Coco Timber LOUNGE CHAIR CANTARUTTI