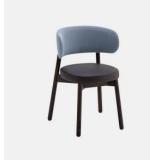

# Coco Timber

DESIGN CANTARUTTI STUDIO CANTARUTTI, ITALY

A synthesis of modern and balanced taste, Coco is a collection with an eclectic personality, able to easily adapt to any context. The clear outline of the structure and the padded shapes are supported in a perfect balance between lines and volumes.

Coco manages to enter any space with an unique style. Thanks to the beech or metal structure and the wide range of finishes and coverings available, this versatile collection finds its place in public and private convivial spaces, offering comfort and functionality.

## COLLECTION

Coco Timber CHAIR CANTARUTTI

Coco Timber ARMCHAIR CANTARUTTI

**Coco Timber** STOOL CANTARUTTI

**Coco Timber with Arms** STOOL CANTARUTTI

**Coco Timber Low** STOOL CANTARUTTI

Coco Timber LOUNGE CHAIR CANTARUTTI