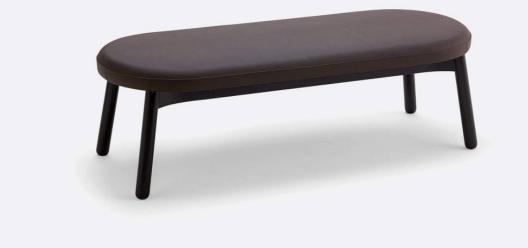

# Coco Timber

DESIGN CANTARUTTI STUDIO CANTARUTTI, ITALY

A synthesis of modern and balanced taste, Coco is a collection with an eclectic personality, able to easily adapt to any context. The clear outline of the structure and the padded shapes are supported in a perfect balance between lines and volumes.

Coco manages to enter any space with an unique style. Thanks to the beech or metal structure and the wide range of finishes and coverings available, this versatile collection finds its place in public and private convivial spaces, offering comfort and functionality.

## DIMENSIONS

W 1360 D 530 H 420 (mm)

## MATERIALS

Seat: FR polyure than e foam padding, upholstered in House Fabric, House Leather or COM/COL Frame: Solid Beech wood to selected house finish Glides: Nylon

**Coco Timber** OTTOMAN CANTARUTTI

Coco Timber LOUNGE CANTARUTTI

**SYDNEY** 5/50 Stanley Street Darlinghurst MELBOURNE 11 Stanley Street Collingwood

```
+61394170781
```

**Coco Timber** BENCH CANTARUTTI

Coco Metal CHAIR CANTARUTTI