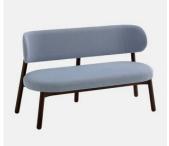

# Coco Timber

DESIGN CANTARUTTI STUDIO CANTARUTTI, ITALY

A synthesis of modern and balanced taste, Coco is a collection with an eclectic personality, able to easily adapt to any context. The clear outline of the structure and the padded shapes are supported in a perfect balance between lines and volumes.

Coco manages to enter any space with an unique style. Thanks to the beech or metal structure and the wide range of finishes and coverings available, this versatile collection finds its place in public and private convivial spaces, offering comfort and functionality.

## COLLECTION

Coco Timber CHAIR CANTARUTTI

Coco Timber ARMCHAIR CANTARUTTI

**Coco Timber** STOOL CANTARUTTI

**Coco Timber with Arms** STOOL CANTARUTTI

**Coco Timber Low** STOOL CANTARUTTI

Coco Timber LOUNGE CHAIR CANTARUTTI