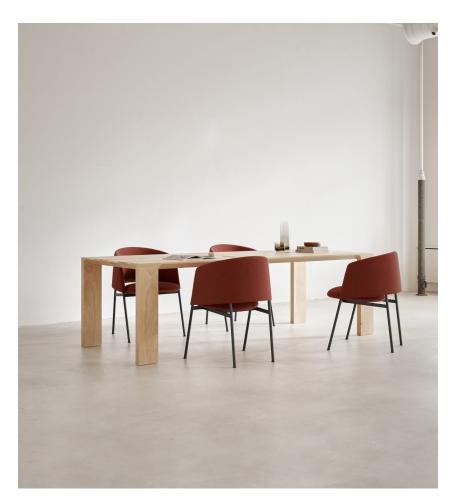

# Collar Metal

DESIGN NIELS BENDTSEN BENSEN, CANADA

Featuring the same silhouette as the Collar Lounge Chair, the Collar Armchair is a versatile piece suitable for all occasions. Its crisp, well-defined backrest wraps you in plush comfort, providing an inviting embrace. The generous seat, nestled within the nook of the backrest, is perched on a supportive linear structure, ensuring both comfort and stability.

## DIMENSIONS

W 580 D 600 H 780 | SH 480 (mm)

### MATERIALS

Backrest & Seat: Flexible polyure thane with structural metal, and integrated seat cushion with elastic webbing, upholstered in House fabric or leather Base: Tubular steel, to selected finish

Other Features: PE glides; removable covers