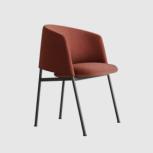

# Collar Metal

DESIGN NIELS BENDTSEN BENSEN, CANADA

Featuring the same silhouette as the Collar Lounge Chair, the Collar Armchair is a versatile piece suitable for all occasions. Its crisp, well-defined backrest wraps you in plush comfort, providing an inviting embrace. The generous seat, nestled within the nook of the backrest, is perched on a supportive linear structure, ensuring both comfort and stability.

## DIMENSIONS

W 580 D 600 H 780 | SH 480 (mm)

### MATERIALS

Backrest & Seat: Flexible polyure thane with structural metal, and integrated seat cushion with elastic webbing, upholstered in House fabric or leather Base: Tubular steel, to selected finish

Other Features: PE glides; removable covers