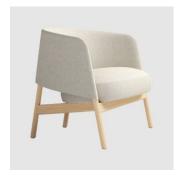

# Collar Metal

DESIGN NIELS BENDTSEN BENSEN, CANADA

 $Collar\,Arm chair is\,a\,versatile\,chair\,fit\,for\,all\,occasions.\,The\,crisp\,perimeter\,of\,the\,backrest$ wraps you in plush comfort. A generous seat rests within the nook of the back, perched onthe supportive linear structure.

## **MATERIALS**

Seat and backrest: Flexible polyure than ewith structural metal frame, seat with elastic webbing and undercover liner, fully upholstered to house fabricsBase: Solid Oak wood to house stain colour

# COLLECTION

Collar Timber LOUNGE CHAIR BENSEN

Collar Metal LOUNGE CHAIR BENSEN