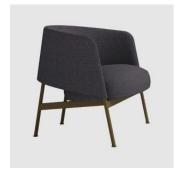

# Collar Metal

DESIGN NIELS BENDTSEN BENSEN, CANADA

 $Collar\,Arm chair is\,a\,versatile\,chair\,fit\,for\,all\,occasions.\,The\,crisp\,perimeter\,of\,the\,backrest$ wraps you in plush comfort. A generous seat rests within the nook of the back, perched onthe supportive linear structure.

## **MATERIALS**

Seat and backrest: Flexible polyure than ewith structural metal frame, seat with elastic webbing and undercover liner, fully upholstered to house fabricsBase: Solid Oak wood to house stain colour

# COLLECTION

Collar Timber LOUNGE CHAIR BENSEN

Collar Metal LOUNGE CHAIR BENSEN