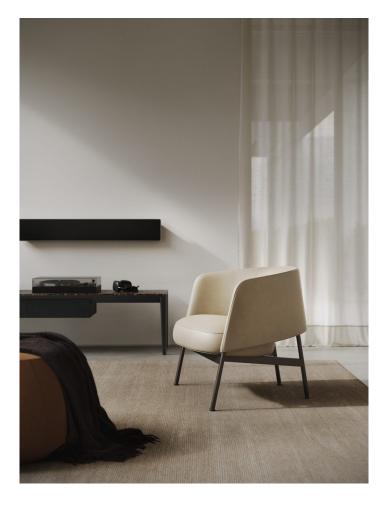

# Collar Metal

DESIGN NIELS BENDTSEN BENSEN, CANADA

 $Collar\,Arm chair is\,a\,versatile\,chair\,fit\,for\,all\,occasions.\,The\,crisp\,perimeter\,of\,the\,backrest$ wraps you in plush comfort. A generous seat rests within the nook of the back, perched onthe supportive linear structure.

# **DIMENSIONS**

W 750 D 700 H 720 | SD 480 SH 430 (mm)

## **MATERIALS**

Seat and backrest: Flexible polyure than ewith structural metal frame, seat with elastic webbing and undercover liner, fully upholstered to house fabricsBase: Solid Oak wood to house stain colour