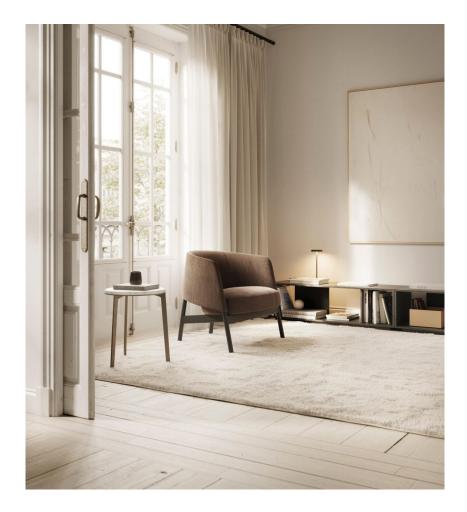

# Collar Timber

DESIGN NIELS BENDTSEN BENSEN, CANADA

 $Collar\,Arm chair is\,a\,versatile\,chair\,fit\,for\,all\,occasions.\,The\,crisp\,perimeter\,of\,the\,backrest$ wraps you in plush comfort. A generous seat rests within the nook of the back, perched onthe supportive linear structure.

# **DIMENSIONS**

W 750 D 700 H 720 | SD 480 SH 430 (mm)

### **MATERIALS**

Seat and backrest: Flexible polyure than ewith structural metal frame, seat with elastic webbing and undercover liner, fully upholstered to house fabricsBase: Solid Oak wood to house stain colour