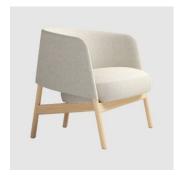

# Collar Timber

DESIGN NIELS BENDTSEN BENSEN, CANADA

 $Collar\,Arm chair is\,a\,versatile\,chair\,fit\,for\,all\,occasions.\,The\,crisp\,perimeter\,of\,the\,backrest$ wraps you in plush comfort. A generous seat rests within the nook of the back, perched onthe supportive linear structure.

# **DIMENSIONS**

W 750 D 700 H 720 | SD 480 SH 430 (mm)

### **MATERIALS**

Seat and backrest: Flexible polyure than ewith structural metal frame, seat with elastic webbing and undercover liner, fully upholstered to house fabricsBase: Solid Oak wood to house stain colour

Glides: Nylon glides

Other Features: Removable cover