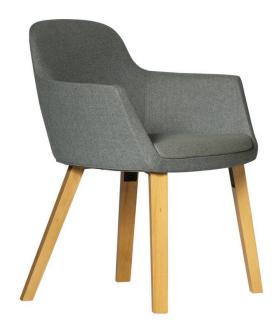

#### DESIGN

OFFICE EDIT, AUSTRALIA

 $\label{thm:polyarethane} Up holstered arm chair with internal steel structure and injected polyure than eFR foam. Suitable for heavy contract use.$ 

## **DIMENSIONS**

COMET-4-LEG W 620 D 620 H 800 | SH 460 (mm)

## **MATERIALS**

 $Seat and Backrest: Internal steel structure \\ Upholstery: Fire retardant foam, with seat upholstered in house fabric/leather or COM/COL$ 

Frame: Constructed from solid Oak, stained or lacquered to selected house colour Glides: Standard plastic glides or felt glides for timber floors