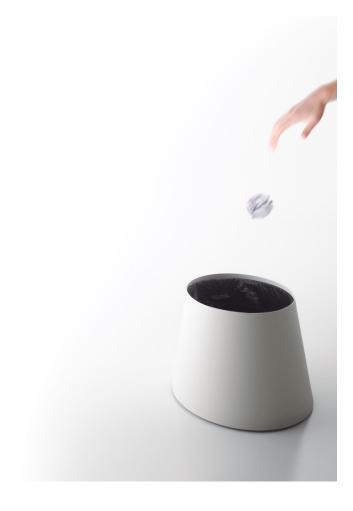

# Conee

DESIGN VÍCTOR CARRASCO SYSTEMTRONIC, SPAIN

Conee is a family of products of a conic aesthetic, that includes plant pots, an umbrella stand, waste bins and an upholstered ottoman. Produced in steel, all variations come with concealed castors to facilitate ease of movement. Highly versatile and offering many different functionalities, Conee is suitable in a variety of environments.

# COLLECTION

Conee PLANTER SYSTEMTRONIC

Conee

UMBRELLA STAND
SYSTEMTRONIC

Conee
BIN
SYSTEMTRONIC