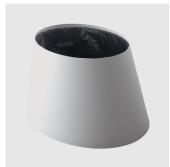

# Conee

DESIGN VÍCTOR CARRASCO SYSTEMTRONIC, SPAIN

Conee is a family of products of a conic aesthetic, that includes plant pots, an umbrella stand, waste bins and an upholstered ottoman. Produced in steel, all variations come with concealed castors to facilitate ease of movement. Highly versatile and offering many different functionalities, Conee is suitable in a variety of environments.

# **DIMENSIONS**

CONEE SPP DIA 310/420 H 280 (mm)

### **MATERIALS**

Structure: Constructed from steel, powder coated to selected house colour