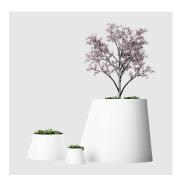

# Conee

DESIGN VÍCTOR CARRASCO SYSTEMTRONIC, SPAIN

Conee is a family of products of a conic aesthetic, that includes plant pots, an umbrella stand, waste bins and an upholstered ottoman. Produced in steel, all variations come with concealed castors to facilitate ease of movement. Highly versatile and offering many different functionalities, Conee is suitable in a variety of environments.

# COLLECTION

Conee PLANTER SYSTEMTRONIC

Conee

UMBRELLA STAND
SYSTEMTRONIC

Conee
BIN
SYSTEMTRONIC