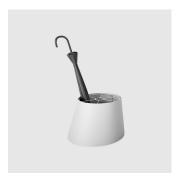

# Conee

DESIGN VÍCTOR CARRASCO SYSTEMTRONIC, SPAIN

Conee is a family of products of a conic aesthetic, that includes plant pots, an umbrella stand, waste bins and an upholstered ottoman. Produced in steel, all variations come with concealed castors to facilitate ease of movement. Highly versatile and offering many different functionalities, Conee is suitable in a variety of environments.

# COLLECTION

Conee PLANTER SYSTEMTRONIC

Conee

UMBRELLA STAND
SYSTEMTRONIC

Conee
BIN
SYSTEMTRONIC