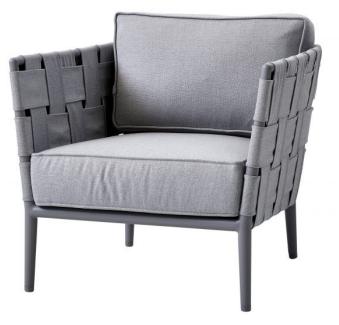

# Conic

DESIGN FOERSOM & HIORT-LORENZEN CANE-LINE, DENMARK

The Conic Lounge Chair has a very harmonious and timeless design, which is extremely comfortable. The lounge chair can be used alone on the terrace, but also as part of a Conic lounge collection. The cushions are upholstered in weatherproof Cane-line AirTouch fabric with QuickDryFoam®. The QuickDryFoam® allows the cushions to dry quickly after a downpour. The lounge chair requires minimal maintenance and cleaning. Sit down and enjoy a cup of coffee in the afternoon sun in a Conic lounge chair.

# MATERIALS

Structure: Made of Cane-Line AirTouch, to selected finish Base: Made of aluminium, to selected finish Glides: Nylon glides