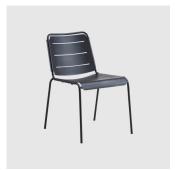

# Copenhagen

DESIGN

STRAND+HVASS CANE-LINE, DENMARK

 $The \, Copen hagen \, collection \, is \, uncomplicated, both \, in \, design \, and \, function. \, Understated,$  $fresh \, and \, functional \, the \, Copen hagen \, chair \, is \, an \, elegant \, dining \, solution, ideal \, for \, almost \,$ any setting. Light and easy to move around, the Copenhagen collection offers a breath of  $fresh\,air\,in\,the\,often\,neutral\,garden\,furniture\,universe, both\,with\,colours\,and\,its$ contemporary, light look.

 $The \, Copenhagen \, collection \, includes \, a \, chair, arm chair, rocking \, chair, lounge \, and \, table. \, All \, continuous \, chair, arm chair, rocking \, chair, lounge \, and \, table. \, All \, continuous \, chair, arm chair, rocking \, chair, lounge \, and \, table. \, All \, continuous \, chair, lounge \, and \, chair, lounge \, and \, chair, lounge \, chair,$ and suitable for use both indoors or outdoors.

## **DIMENSIONS**

11441

W 590 D 630 H 800 | SH 450 AH 655 (mm)

# **MATERIALS**

 $Structure: Made\ of\ aluminium, powder coated\ to\ selected\ finish$ Glides: Nylon glides