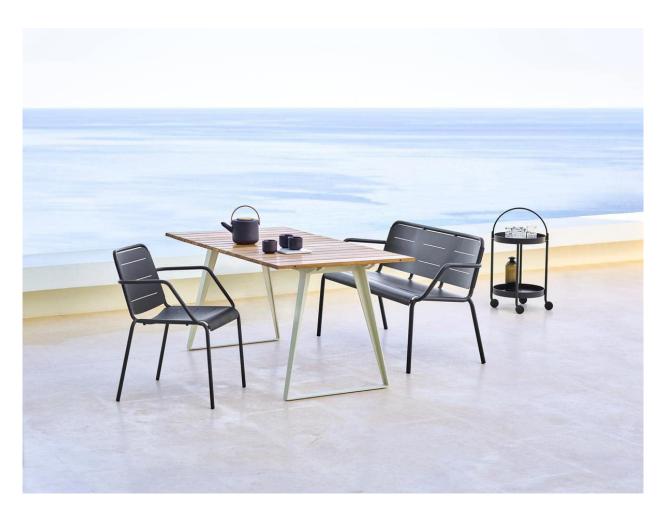

# Copenhagen

DESIGN

STRAND+HVASS CANE-LINE, DENMARK

 $The \, Copen hagen \, collection \, is \, uncomplicated, both \, in \, design \, and \, function. \, Understated,$  $fresh \, and \, functional \, the \, Copen hagen \, chair \, is \, an \, elegant \, dining \, solution, ideal \, for \, almost \,$ any setting. Light and easy to move around, the Copenhagen collection offers a breath of  $fresh\,air\,in\,the\,often\,neutral\,garden\,furniture\,universe, both\,with\,colours\,and\,its$ contemporary, light look.

 $The \, Copenhagen \, collection \, includes \, a \, chair, arm chair, rocking \, chair, lounge \, and \, table. \, All \, continuous \, chair, arm chair, rocking \, chair, lounge \, and \, table. \, All \, continuous \, chair, arm chair, rocking \, chair, lounge \, and \, table. \, All \, continuous \, chair, lounge \, and \, chair, lounge \, and \, chair, lounge \, chair,$ and suitable for use both indoors or outdoors.

## COLLECTION

Copenhagen LOUNGE CANE-LINE

Copenhagen ROCKING CHAIR CANE-LINE

Copenhagen ARMCHAIR CANE-LINE

Copenhagen CHAIR CANE-LINE

Copenhagen CAFé/DINING TABLE CANE-LINE