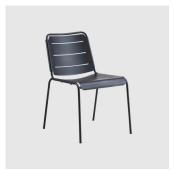

# Copenhagen

DESIGN STRAND+HVASS CANE-LINE, DENMARK

 $The \, Copen hagen \, collection \, is \, uncomplicated, both \, in \, design \, and \, function. \, Understated,$  $fresh \, and \, functional \, the \, Copen hagen \, chair \, is \, an \, elegant \, dining \, solution, ideal \, for \, almost \,$ any setting. Light and easy to move around, the Copenhagen collection offers a breath of  $fresh\,air\,in\,the\,often\,neutral\,garden\,furniture\,universe, both\,with\,colours\,and\,its$ contemporary, light look.

## **DIMENSIONS**

11440 W 520 D 630 H 800 | SH 450 (mm)

# **MATERIALS**

 $Structure: Made of a luminium, powder coated to selected finish \\ Glides: Nylon glides$ 