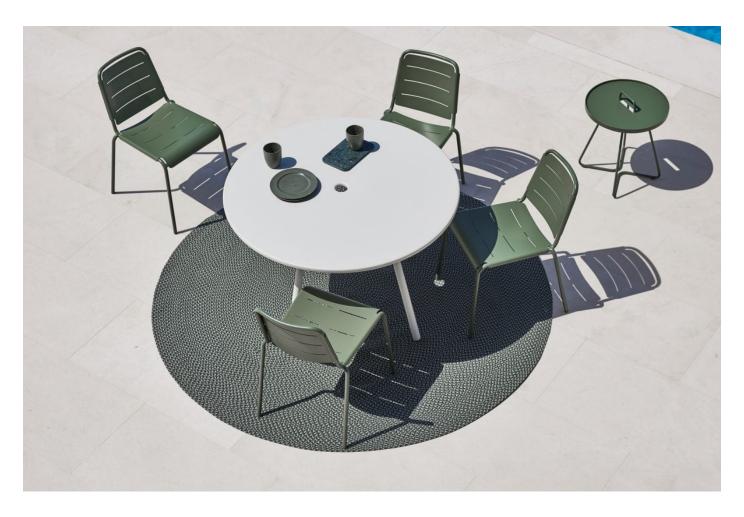

# Copenhagen

DESIGN STRAND+HVASS CANE-LINE, DENMARK

 $The \, Copen hagen \, collection \, is \, uncomplicated, both \, in \, design \, and \, function. \, Understated,$  $fresh \, and \, functional \, the \, Copen hagen \, chair \, is \, an \, elegant \, dining \, solution, ideal \, for \, almost \,$ any setting. Light and easy to move around, the Copenhagen collection offers a breath of  $fresh\,air\,in\,the\,often\,neutral\,garden\,furniture\,universe, both\,with\,colours\,and\,its$ contemporary, light look.

 $The \, Copenhagen \, collection \, includes \, a \, chair, arm chair, rocking \, chair, lounge \, and \, table. \, All \, continuous \, chair, arm chair, rocking \, chair, lounge \, and \, table. \, All \, continuous \, chair, arm chair, rocking \, chair, lounge \, and \, table. \, All \, continuous \, chair, lounge \, and \, chair, lounge \, and \, chair, lounge \, chair,$ and suitable for use both indoors or outdoors.