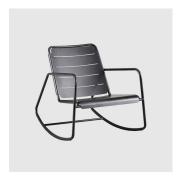

# Copenhagen

DESIGN STRAND+HVASS CANE-LINE, DENMARK

 $The \, Copen hagen \, collection \, is \, uncomplicated, both \, in \, design \, and \, function. \, Understated,$  $fresh \, and \, functional \, the \, Copen hagen \, chair \, is \, an \, elegant \, dining \, solution, ideal \, for \, almost \,$ any setting. Light and easy to move around, the Copenhagen collection offers a breath of  $fresh\,air\,in\,the\,often\,neutral\,garden\,furniture\,universe, both\,with\,colours\,and\,its$ contemporary, light look.

## **DIMENSIONS**

11428

W 720 D 880 H 760 | SH 360 AH 610 (mm)

## **MATERIALS**

 $Structure: Made of a luminium, powder coated to selected finish \\ Glides: Nylon glides$ 

## **COLLECTION**

Copenhagen LOUNGE CANE-LINE

Copenhagen ROCKING CHAIR CANE-LINE

Copenhagen ARMCHAIR CANE-LINE

Copenhagen CHAIR CANE-LINE

Copenhagen CAFé/DINING TABLE CANE-LINE