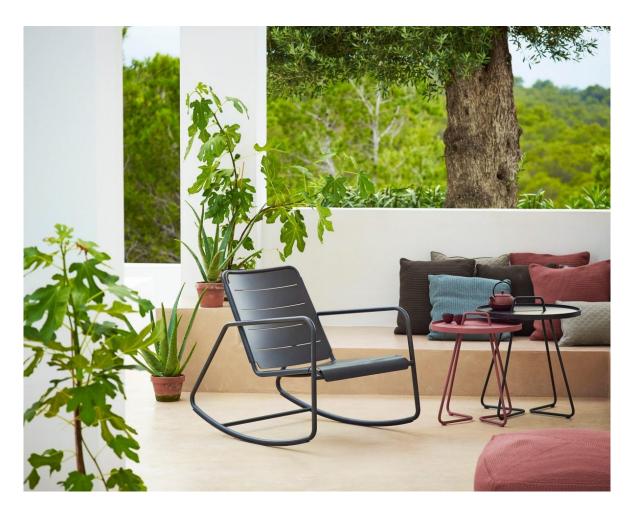

# Copenhagen

DESIGN STRAND+HVASS CANE-LINE, DENMARK

 $The \, Copen hagen \, collection \, is \, uncomplicated, both \, in \, design \, and \, function. \, Understated,$  $fresh \, and \, functional \, the \, Copen hagen \, chair \, is \, an \, elegant \, dining \, solution, ideal \, for \, almost \,$ any setting. Light and easy to move around, the Copenhagen collection offers a breath of  $fresh\,air\,in\,the\,often\,neutral\,garden\,furniture\,universe, both\,with\,colours\,and\,its$ contemporary, light look.

The Copenhagen collection includes a chair, arm chair, rocking chair, lounge and table. All the Copenhagen collection includes a chair, arm chair, rocking chair, lounge and table. All the Copenhagen collection includes a chair, arm chair, rocking chair, lounge and table. All the Copenhagen collection includes a chair, arm chair, rocking chair, lounge and table. All the Copenhagen collection includes a chair, arm chair, armand suitable for use both indoors or outdoors.

## **COLLECTION**

Copenhagen LOUNGE CANE-LINE

Copenhagen ROCKING CHAIR CANE-LINE

Copenhagen ARMCHAIR CANE-LINE

Copenhagen CHAIR CANE-LINE

Copenhagen CAFé/DINING TABLE CANE-LINE