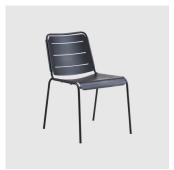

# Copenhagen

DESIGN STRAND+HVASS CANE-LINE, DENMARK

 $The \, Copen hagen \, collection \, is \, uncomplicated, both \, in \, design \, and \, function. \, Understated,$  $fresh \, and \, functional \, the \, Copen hagen \, chair \, is \, an \, elegant \, dining \, solution, ideal \, for \, almost \,$ any setting. Light and easy to move around, the Copenhagen collection offers a breath of  $fresh\,air\,in\,the\,often\,neutral\,garden\,furniture\,universe, both\,with\,colours\,and\,its$ contemporary, light look.

## **DIMENSIONS**

11428

W 720 D 880 H 760 | SH 360 AH 610 (mm)

## **MATERIALS**

 $Structure: Made of a luminium, powder coated to selected finish \\ Glides: Nylon glides$ 