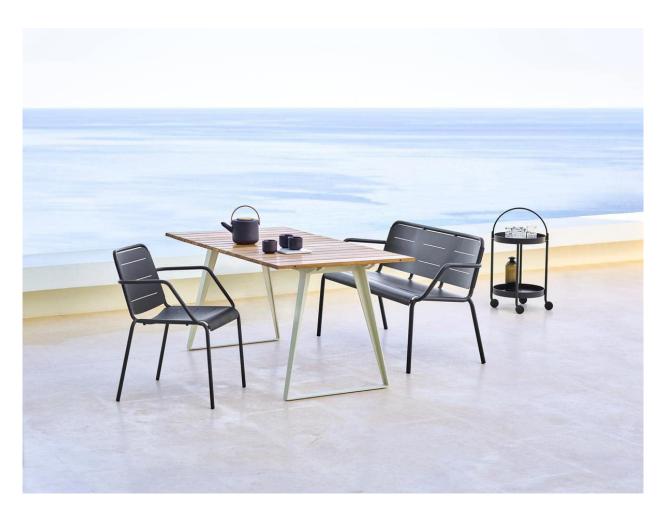

# Copenhagen

DESIGN

STRAND+HVASS CANE-LINE, DENMARK

 $The \, Copen hagen \, collection \, is \, uncomplicated, both \, in \, design \, and \, function. \, Understated,$  $fresh \, and \, functional \, the \, Copen hagen \, chair \, is \, an \, elegant \, dining \, solution, ideal \, for \, almost \,$ any setting. Light and easy to move around, the Copenhagen collection offers a breath of  $fresh\,air\,in\,the\,often\,neutral\,garden\,furniture\,universe, both\,with\,colours\,and\,its$ contemporary, light look.

 $The \, Copenhagen \, collection \, includes \, a \, chair, arm chair, rocking \, chair, lounge \, and \, table. \, All \, continuous \, chair, arm chair, rocking \, chair, lounge \, and \, table. \, All \, continuous \, chair, arm chair, rocking \, chair, lounge \, and \, table. \, All \, continuous \, chair, lounge \, and \, chair, lounge \, and \, chair, lounge \, chair,$ and suitable for use both indoors or outdoors.

## **DIMENSIONS**

11541

W 1230 D 620 H 800 | SH 450 (mm)

# **MATERIALS**

 $Structure: Made\ of\ aluminium, powder coated\ to\ selected\ finish$ Glides: Nylon glides