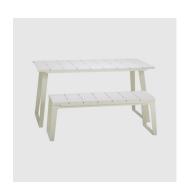

 $The \, Copenhagen \, collection \, includes \, a \, chair, arm chair, rocking \, chair, lounge \, and \, table. \, All \, continuous \, chair, arm chair, rocking \, chair, lounge \, and \, table. \, All \, continuous \, chair, arm chair, rocking \, chair, lounge \, and \, table. \, All \, continuous \, chair, lounge \, and \, chair, lounge \, and \, chair, lounge \, chair,$ and suitable for use both indoors or outdoors.

# **COLLECTION**

Copenhagen LOUNGE CANE-LINE

Copenhagen ROCKING CHAIR CANE-LINE

Copenhagen ARMCHAIR CANE-LINE

Copenhagen CHAIR CANE-LINE

Copenhagen CAFé/DINING TABLE CANE-LINE