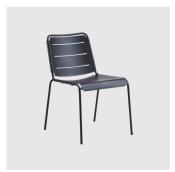

# Copenhagen

DESIGN

STRAND+HVASS CANE-LINE, DENMARK

 $The \, Copen hagen \, collection \, is \, uncomplicated, both \, in \, design \, and \, function. \, Understated,$  $fresh \, and \, functional \, the \, Copen hagen \, chair \, is \, an \, elegant \, dining \, solution, ideal \, for \, almost \,$ any setting. Light and easy to move around, the Copenhagen collection offers a breath of  $fresh\,air\,in\,the\,often\,neutral\,garden\,furniture\,universe, both\,with\,colours\,and\,its$ contemporary, light look.

 $The \, Copenhagen \, collection \, includes \, a \, chair, arm chair, rocking \, chair, lounge \, and \, table. \, All \, continuous \, chair, arm chair, rocking \, chair, lounge \, and \, table. \, All \, continuous \, chair, arm chair, rocking \, chair, lounge \, and \, table. \, All \, continuous \, chair, lounge \, and \, chair, lounge \, and \, chair, lounge \, chair,$ and suitable for use both indoors or outdoors.

## **DIMENSIONS**

11541

W 1230 D 620 H 800 | SH 450 (mm)

# **MATERIALS**

 $Structure: Made\ of\ aluminium, powder coated\ to\ selected\ finish$ Glides: Nylon glides