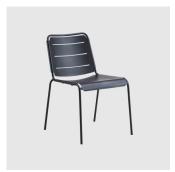

# Copenhagen

DESIGN STRAND+HVASS CANE-LINE, DENMARK

The Copenhagen collection is uncomplicated, both in design and function. Understated, fresh and functional the Copenhagen chair is an elegant dining solution, ideal for almost any setting. Light and easy to move around, the Copenhagen collection offers a breath of fresh air in the often neutral garden furniture universe, both with colours and its contemporary, light look.

The Copenhagen collection includes a chair, armchair, rocking chair, lounge and table. All and suitable for use both indoors or outdoors.

# **COLLECTION**

Copenhagen LOUNGE CANE-LINE

Copenhagen ROCKING CHAIR CANE-LINE

Copenhagen ARMCHAIR CANE-LINE

Copenhagen CHAIR CANE-LINE

Copenhagen CAFé/DINING TABLE CANE-LINE