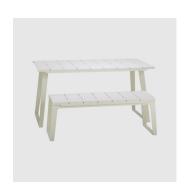

# Copenhagen

DESIGN STRAND+HVASS CANE-LINE, DENMARK

The Copenhagen collection is uncomplicated, both in design and function. Understated, fresh and functional the Copenhagen chair is an elegant dining solution, ideal for almost any setting. Light and easy to move around, the Copenhagen collection offers a breath of fresh air in the often neutral garden furniture universe, both with colours and its contemporary, light look.

The Copenhagen collection includes a chair, armchair, rocking chair, lounge and table. All and suitable for use both indoors or outdoors.

## **DIMENSIONS**

11030

W 1400 D 800 H 720 (mm)

# **COLLECTION**

Copenhagen LOUNGE CANE-LINE

Copenhagen ROCKING CHAIR CANE-LINE

Copenhagen ARMCHAIR CANE-LINE

Copenhagen CHAIR CANE-LINE

Copenhagen CAFé/DINING TABLE CANE-LINE