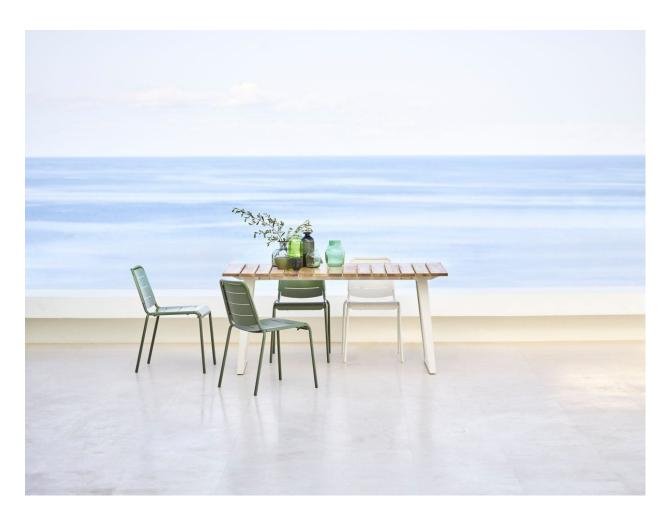

# Copenhagen

DESIGN STRAND+HVASS CANE-LINE, DENMARK

The Copenhagen collection is uncomplicated, both in design and function. Understated, fresh and functional the Copenhagen chair is an elegant dining solution, ideal for almost any setting. Light and easy to move around, the Copenhagen collection offers a breath of fresh air in the often neutral garden furniture universe, both with colours and its contemporary, light look.

The Copenhagen collection includes a chair, armchair, rocking chair, lounge and table. All and suitable for use both indoors or outdoors.

# **COLLECTION**

Copenhagen LOUNGE CANE-LINE

Copenhagen ROCKING CHAIR CANE-LINE

Copenhagen ARMCHAIR CANE-LINE

Copenhagen CHAIR CANE-LINE

Copenhagen CAFé/DINING TABLE CANE-LINE