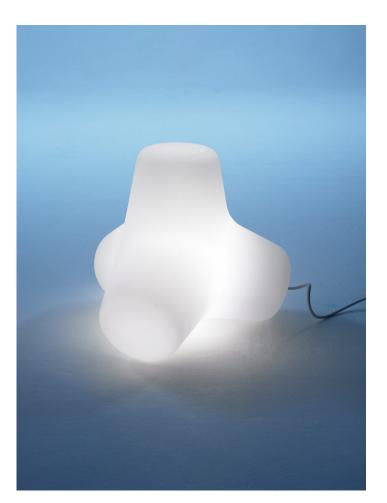

## Coral

DESIGN ALEXANDER LOTERSZTAIN DERLOT, AUSTRALIA

Reminiscent of the underwater lifeforms that inhabit our oceans, Coral brings a geometric quality to any space. An object of substance and beauty which exudes a gentle, diffused light, Coral creates a warm and welcoming ambience. Coral is scalable in size and available in any number of configurations—ensuring it makes waves wherever you choose to place it.

## DIMENSIONS

W 460 D 460 H380 (mm)

## MATERIALS

Structure: Translucent LDPE Bulb: Includes 9W Natural White LED light bulb