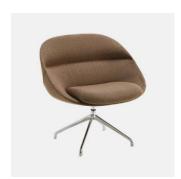

# Cori 4-Way Pedestal

**DESIGN** ANDREASTEIDL

CANTARUTTI HOUSE LEATHERS, ITALY

Gentle curves and natural lines follow the profile of Cori, an Andrea Steidl collection that invites you to relax between comfortable and soothing shapes. The shells essence is captured in the version without upholstery: a soft shape, with masterful curvature, and a subtle play of solids and voids demonstrate how only skillful workmanship can meet the most daring creative projects.

Cori is adaptable to various contexts. From hotel lobbies to waiting rooms, from lounge areas to domestic environments, this transversal collection is the culmination of comfort, aesthetic research and contemporary vision. It can be upholstered in a wide range of colours and materials or, upon request, realised in the precious wooden version.

## COLLECTION

Cori Timber 4-Leg ARMCHAIR CANTARUTTI

Cori 4-Way Swivel MEETING ARMCHAIR CANTARUTTI

Cori 4-Way Pedestal MEETING ARMCHAIR CANTARUTTI

Cori Timber 4-Leg LOUNGE CHAIR CANTARUTTI

Cori 4-Way Swivel LOUNGE CHAIR CANTARUTTI