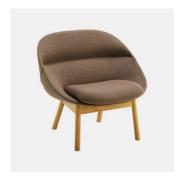

# Cori 4-Way Pedestal

**DESIGN** ANDREASTEIDL

CANTARUTTI HOUSE LEATHERS, ITALY

Gentle curves and natural lines follow the profile of Cori, an Andrea Steidl collection that invites you to relax between comfortable and soothing shapes. The shells essence is captured in the version without upholstery: a soft shape, with masterful curvature, and a subtle play of solids and voids demonstrate how only skillful workmanship can meet the most daring creative projects.

Cori is adaptable to various contexts. From hotel lobbies to waiting rooms, from lounge areas to domestic environments, this transversal collection is the culmination of comfort, aesthetic research and contemporary vision. It can be upholstered in a wide range of colours and materials or, upon request, realised in the precious wooden version.

## COLLECTION

Cori Timber 4-Leg ARMCHAIR CANTARUTTI

Cori 4-Way Swivel MEETING ARMCHAIR CANTARUTTI

Cori 4-Way Pedestal MEETING ARMCHAIR CANTARUTTI

Cori Timber 4-Leg LOUNGE CHAIR CANTARUTTI

Cori 4-Way Swivel LOUNGE CHAIR CANTARUTTI