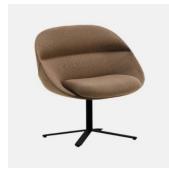

# Cori 4-Way Pedestal

**DESIGN** ANDREASTEIDL

CANTARUTTI HOUSE LEATHERS, ITALY

Gentle curves and natural lines follow the profile of Cori, an Andrea Steidl collection that invites you to relax between comfortable and soothing shapes. The shells essence is captured in the version without upholstery: a soft shape, with masterful curvature, and a subtle play of solids and voids demonstrate how only skillful workmanship can meet the most daring creative projects.

Cori is adaptable to various contexts. From hotel lobbies to waiting rooms, from lounge areas to domestic environments, this transversal collection is the culmination of comfort, aesthetic research and contemporary vision. It can be upholstered in a wide range of colours and materials or, upon request, realised in the precious wooden version.

## COLLECTION

Cori Timber 4-Leg ARMCHAIR CANTARUTTI

Cori 4-Way Swivel MEETING ARMCHAIR CANTARUTTI

Cori 4-Way Pedestal MEETING ARMCHAIR CANTARUTTI

Cori Timber 4-Leg LOUNGE CHAIR CANTARUTTI

Cori 4-Way Swivel LOUNGE CHAIR CANTARUTTI