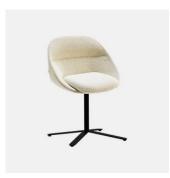

# Cori 4-Way Pedestal

**DESIGN** ANDREASTEIDL

CANTARUTTI HOUSE LEATHERS, ITALY

Gentle curves and natural lines follow the profile of Cori, an Andrea Steidl collection that invites you to relax between comfortable and soothing shapes. The shells essence is captured in the version without upholstery: a soft shape, with masterful curvature, and a subtle play of solids and voids demonstrate how only skillful workmanship can meet the most daring creative projects.

## **DIMENSIONS**

W 610 D 560 H 790 | SH 460 (mm)

### **MATERIALS**

Back & Seat: FR polyure than e foam padding, upholstered in House Fabric, House Leather or COM/COLBase: Metal to selected house powdercoat colour Glides: Nylon