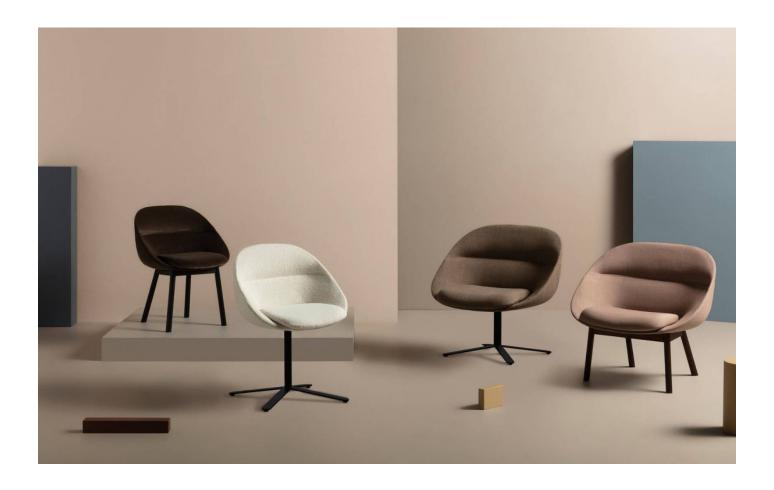

# Cori 4-Way Pedestal

**DESIGN** ANDREASTEIDL

CANTARUTTI HOUSE LEATHERS, ITALY

Gentle curves and natural lines follow the profile of Cori, an Andrea Steidl collection that invites you to relax between comfortable and soothing shapes. The shells essence is captured in the version without upholstery: a soft shape, with masterful curvature, and a subtle play of solids and voids demonstrate how only skillful workmanship can meet the most daring creative projects.

Cori is adaptable to various contexts. From hotel lobbies to waiting rooms, from lounge areas to domestic environments, this transversal collection is the culmination of comfort, aesthetic research and contemporary vision. It can be upholstered in a wide range of colours and materials or, upon request, realised in the precious wooden version.

## COLLECTION

Cori Timber 4-Leg ARMCHAIR CANTARUTTI

Cori 4-Way Swivel MEETING ARMCHAIR CANTARUTTI

Cori 4-Way Pedestal MEETING ARMCHAIR CANTARUTTI

Cori Timber 4-Leg LOUNGE CHAIR CANTARUTTI

Cori 4-Way Swivel LOUNGE CHAIR CANTARUTTI