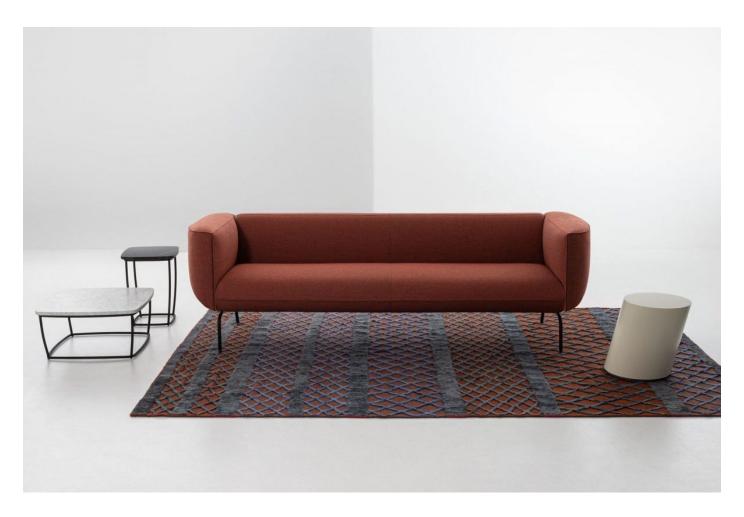

# Couchette

DESIGN LUCIDIPEVERE LACIVIDINA, ITALY

Inspired by bunks and sleepers on European trains, Couchette is an innovative modular system of upholstered furniture.

 $The collection offers 38 \ elements \ that \ can be combined to form a chain or isolated to create a range of varying environments. Removable padded panels can be introduced for privacy without the loss of space, while accessories, such as tables, USB-electrical connections and coat hooks, turn Couchette into an agile work environment.$ 

# **COLLECTION**

Couchette LOUNGE CHAIR LACIVIDINA

Couchette MODULAR LOUNGE LACIVIDINA

Couchette LOUNGE LACIVIDINA