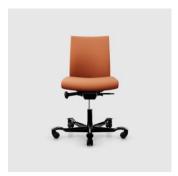

# Creed 6004 MB

DESIGN PETER OPSVIK HÅG – FLOKK, NORWAY

The HÅG Creed builds on the best from two original groundbreakers, the HÅG Ho4 and HÅG Ho5, by legendary designer Peter Opsvik. It combines classic design with smart functionality, is user-friendly, and features our unique centre-tilt mechanism – HÅG in Balance  $^{\odot}$ .

 $The \, Creed \, 6003 \, has \, a \, medium-height \, backrest \, and \, is \, fully \, upholstered.$ 

### **MATERIALS**

Upholstery: Fully upholstered, to selected finish

Base: 730mm dia 5-way aluminium base with 150mm gas lift, powdercoated to selected finish

Castors: Hard nylon castors