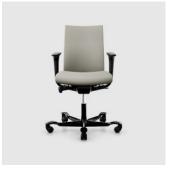

# Creed 6004 MB

DESIGN PETER OPSVIK HÅG – FLOKK, NORWAY

The HÅG Creed builds on the best from two original groundbreakers, the HÅG Ho4 and HÅG Ho5, by legendary designer Peter Opsvik. It combines classic design with smart functionality, is user-friendly, and features our unique centre-tilt mechanism – HÅG in Balance  $^{\odot}$ .

 $The \, Creed \, 6003 \, has \, a \, medium-height \, backrest \, and \, is \, fully \, upholstered.$ 

### **MATERIALS**

Upholstery: Fully upholstered, to selected finish

Base: 730mm dia 5-way aluminium base with 150mm gas lift, powdercoated to selected finish

Castors: Hard nylon castors