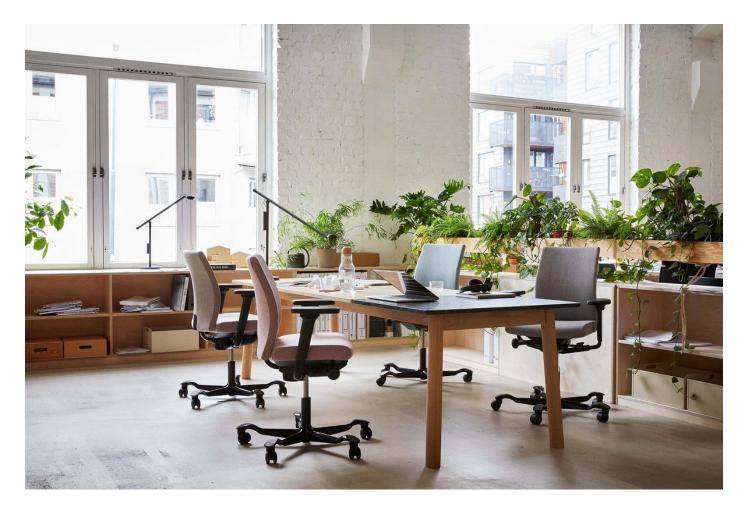

# Creed 6004 MB

DESIGN PETER OPSVIK HÅG – FLOKK, NORWAY

The HÅG Creed builds on the best from two original groundbreakers, the HÅG Ho4 and HÅG Ho5, by legendary designer Peter Opsvik. It combines classic design with smart functionality, is user-friendly, and features our unique centre-tilt mechanism – HÅG in Balance  $^{\odot}$ .

 $The \, Creed \, 6003 \, has \, a \, medium-height \, backrest \, and \, is \, fully \, upholstered.$ 