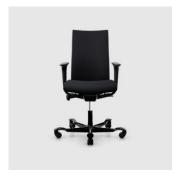

# Creed 6004 MB

DESIGN PETER OPSVIK HÅG – FLOKK, NORWAY

The HÅG Creed builds on the best from two original groundbreakers, the HÅG Ho4 and HÅG Ho5, by legendary designer Peter Opsvik. It combines classic design with smart functionality, is user-friendly, and features our unique centre-tilt mechanism – HÅG in Balance  $^{\odot}$ .

 $The \, Creed \, 6003 \, has \, a \, medium-height \, backrest \, and \, is \, fully \, upholstered.$ 

### **MATERIALS**

Upholstery: Fully upholstered, to selected finish

Base: 730mm dia 5-way aluminium base with 150mm gas lift, powdercoated to selected finish

Castors: Hard nylon castors