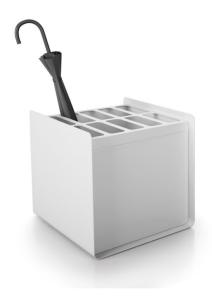

# Crepe

DESIGN VÍCTOR CARRASCO SYSTEMTRONIC, SPAIN

 $Smart, compact \ and \ simple, the \ Crepe \ umbrella \ stand \ has \ been \ incorporated \ in \ to \ the$ Crepe family to expand its versatile use and possibilities for combination. Manufactured in $a luminium \, and \, steel, powder coated \, to \, house \, colour \, it \, includes \, a \, plate \, to \, collect \, the \,$  $water \, and \, a \, grid \, to \, separate \, the \, umbrellas \, into \, compartments.$ 

## **DIMENSIONS**

CREPE

W460D400H410(mm)

## **MATERIALS**

Structure: Constructed from steel, powder coated to selected house colour