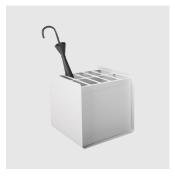

# Crepe

DESIGN VÍCTOR CARRASCO SYSTEMTRONIC, SPAIN

 $Smart, compact \ and \ simple, the \ Crepe \ umbrella \ stand \ has \ been \ incorporated \ in \ to \ the$ Crepe family to expand its versatile use and possibilities for combination. Manufactured in $a luminium \, and \, steel, powder coated \, to \, house \, colour \, it \, includes \, a \, plate \, to \, collect \, the \,$  $water \, and \, a \, grid \, to \, separate \, the \, umbrellas \, into \, compartments.$ 

## **DIMENSIONS**

CREPE

W460D400H410(mm)

## **MATERIALS**

Structure: Constructed from steel, powder coated to selected house colour