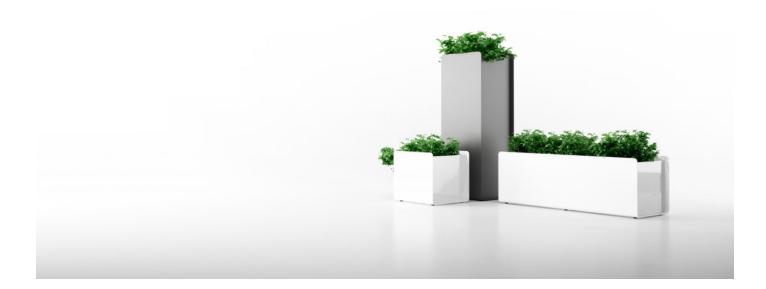

# Crepe

DESIGN VÍCTOR CARRASCO SYSTEMTRONIC, SPAIN

Smart, compact and simple, the Crepe planter collection includes 3 models, manufactured in aluminium and steel, powdercoated to house colour.

### DIMENSIONS

CREPE H W 420 D 180 H 447 (mm)

CREPE S W 400 D 400 H 410 (mm)

## COLLECTION

CREPE L

W 1234 D 400 H 400 (mm)

**Crepe** PLANTER SYSTEMTRONIC

**SYDNEY** 5/50 Stanley Street Darlinghurst MELBOURNE 11 Stanley Street Collingwood

+61 2 9358 1155

```
+61394170781
```