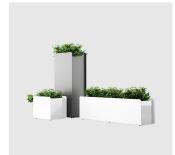

# Crepe

DESIGN VÍCTOR CARRASCO SYSTEMTRONIC, SPAIN

Smart, compact and simple, the Crepe planter collection includes 3 models, manufactured in aluminium and steel, powdercoated to house colour.

### DIMENSIONS

CREPE H W 420 D 180 H 447 (mm)

CREPE S W 400 D 400 H 410 (mm)

## COLLECTION

CREPE L

W 1234 D 400 H 400 (mm)

**Crepe** PLANTER SYSTEMTRONIC

**SYDNEY** 5/50 Stanley Street Darlinghurst MELBOURNE 11 Stanley Street Collingwood

+61 2 9358 1155

```
+61394170781
```