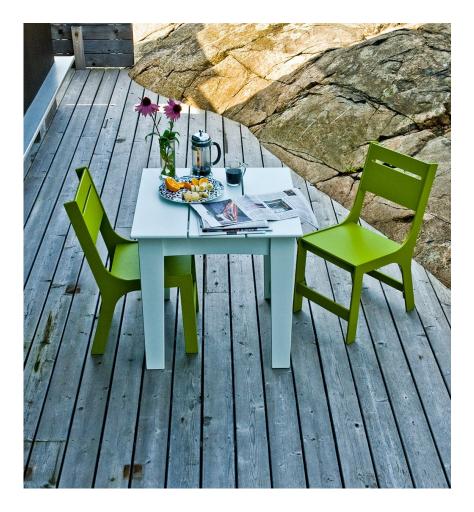

# Cricket

DESIGN LOLL DESIGNS LOLL DESIGNS, USA

Similar to a cricketÕs chirp, humans converse at different rates depending on the temperature of their environment. This modern patio dining chair is designed to warm up the environment, aesthetically speaking, and induce social interaction. As well as being a conversation aid, the simple seat and back angles are comfortable to sit at for extended periods.

Constructed from 100 percent recycled HDPE, the Cricket chair offers unapparelled durability in modern outdoor furniture while requiring no maintenance, ever. The Cricket Chair is available with a slotted or solid back.