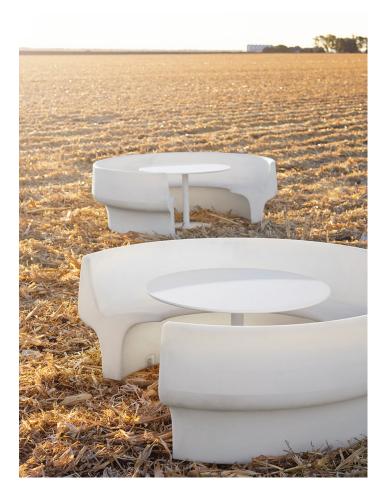

## Сир

DESIGN ALEXANDER LOTERSZTAIN DERLOT, AUSTRALIA

Charmingly independent, Cup brings a bold sculptural presence to interior and exterior spaces. A circular form and booth seating hint at Cup's softer side and make it a vessel fit for collaboration or intimate moments of work or play. The materials used in the production of Cup can be recycled at the end of its lifecycle, allowing for eternal transformation.

### DIMENSIONS

W 2200 D 1920 H 790 (mm)

## MATERIALS

Structure: LDPE plastic to house colour

**SYDNEY** 5/50 Stanley Street Darlinghurst MELBOURNE 11 Stanley Street Collingwood

+61 2 9358 1155

+61394170781