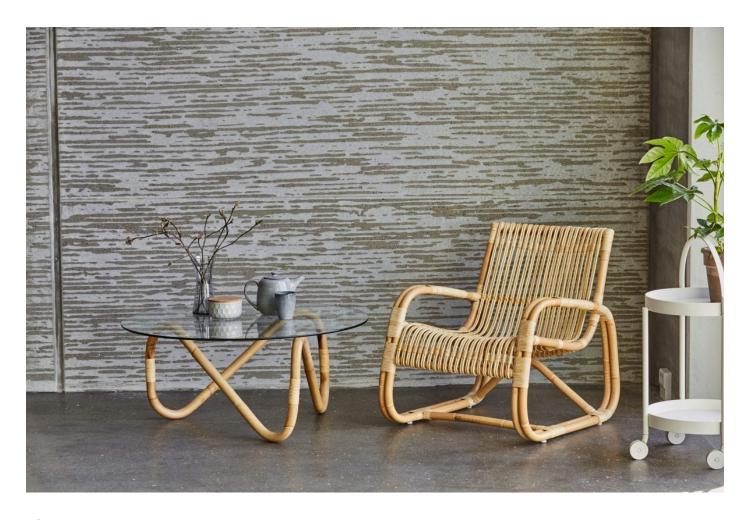

# Curve

**DESIGN** FOERSOM & AMP; HIORT-LORENZEN CANE-LINE, DENMARK

The Curve lounge chair, is a lightweight but deceptively strong chair. With its sculptural shape and a unique, excellent comfort, Curve is destined to be noticed in any setting.