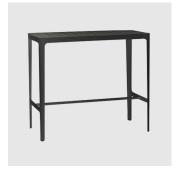

Requiring a minimum of cleaning and maintenance, Cut is available as a Bar height table with matching stools.

# **DIMENSIONS**

11501

W 1200 D 600 H 1050 (mm)

# COLLECTION

**Cut** STOOL CANE-LINE

**Cut**COUNTER/BAR HEIGHT TABLE
CANE-LINE

+61 2 9358 1155