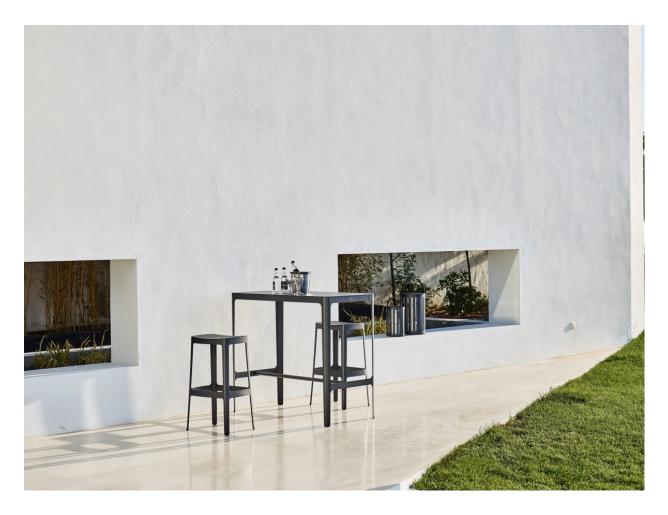

# Cut

DESIGN WELLING/LUDVIK
CANE-LINE, DENMARK

 $\label{lem:contemporary table} Cut is a contemporary table and seating collection, constructed from laser cut aluminium, bent and welded to achieve a refined, sleek profile. This minimalist design is perfect for casual alfresco dining and would not look out of place indoors for an informal get together.$ 

Requiring a minimum of cleaning and maintenance, Cut is available as a Bar height table with matching stools.