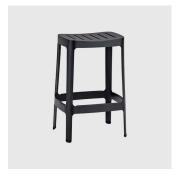

Requiring a minimum of cleaning and maintenance, Cut is available as a Bar height table with matching stools.

# COLLECTION

**Cut** STOOL CANE-LINE

**Cut**COUNTER/BAR HEIGHT TABLE
CANE-LINE

+61 2 9358 1155