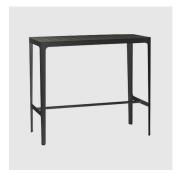

# Cut

DESIGN WELLING/LUDVIK
CANE-LINE, DENMARK

 $\label{lem:contemporary} Cut is a contemporary table and seating collection, constructed from laser cut aluminium, bent and welded to achieve a refined, sleek profile. This minimalist design is perfect for casual alfresco dining and would not look out of place indoors for an informal get together.$ 

Requiring a minimum of cleaning and maintenance, Cut is available as a Bar height table with matching stools.

# **COLLECTION**

Cut STOOL CANE-LINE

Cut
COUNTER/BAR HEIGHT TABLE
CANE-LINE