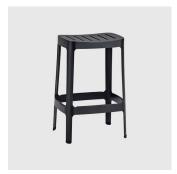

# Cut

DESIGN WELLING/LUDVIK
CANE-LINE, DENMARK

 $\label{lem:contemporary} Cut is a contemporary table and seating collection, constructed from laser cut aluminium, bent and welded to achieve a refined, sleek profile. This minimalist design is perfect for casual alfresco dining and would not look out of place indoors for an informal get together.$ 

Requiring a minimum of cleaning and maintenance, Cut is available as a Bar height table with matching stools.

# **DIMENSIONS**

11401

W 430 D 340 H 660 (mm)

11/102

W 430 D 340 H 760 (mm)

# **COLLECTION**

Cut STOOL CANE-LINE

Cut
COUNTER/BAR HEIGHT TABLE
CANE-LINE