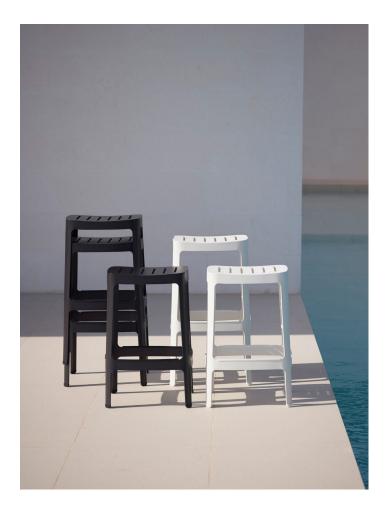

# Cut

DESIGN WELLING/LUDVIK
CANE-LINE, DENMARK

 $\label{lem:contemporary} Cut is a contemporary table and seating collection, constructed from laser cut aluminium, bent and welded to achieve a refined, sleek profile. This minimalist design is perfect for casual alfresco dining and would not look out of place indoors for an informal get together.$ 

Requiring a minimum of cleaning and maintenance, Cut is available as a Bar height table with matching stools.

# **COLLECTION**

Cut STOOL CANE-LINE

Cut
COUNTER/BAR HEIGHT TABLE
CANE-LINE