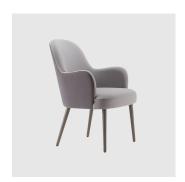

## **DIMENSIONS**

DA VINCI-06-BASE 100 W 600 D 700 H 855 | SH 440 (mm)

## **MATERIALS**

Body: Inner steel frame, covered with high density mould-injected polyurethane FR foam Upholstery: Shell fully upholstered in house fabrics/leathers or COM/COL Base: Solid conical Ash wood legs, stained to house colour Glides: Plastic glides