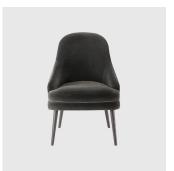

# Da Vinci 06 Timber 4-Leg

DESIGN CARLESI & TONELLI TORRE, ITALY

Torre's interchangeable multi-base programme offers great versatility, enabling clients to choose from a wide range of base options. The chairs, stools, lounge and armchairs within each collection all reference the same design aesthetic and can be seamlessly inserted in to different environments and applications within the same project, maintaining style continuity and formal harmony.

## **DIMENSIONS**

DA VINCI-06-BASE 100 W 600 D 700 H 855 | SH 440 (mm)

## **MATERIALS**

Body: Inner steel frame, covered with high density mould-injected polyurethane FR foam Upholstery: Shell fully upholstered in house fabrics/leathers or COM/COL Base: Solid conical Ash wood legs, stained to house colour Glides: Plastic glides

**Da Vinci o5 Timber 4-Leg** LOUNGE CHAIR TORRE

**Da Vinci o6 4-Way Pedestal** CHAIR TORRE

Da Vinci o6 4-Way Swivel MEETING CHAIR TORRE

Da Vinci o6 Timber 4-Leg LOUNGE CHAIR TORRE

**SYDNEY** 5/50 Stanley Street Darlinghurst MELBOURNE 11 Stanley Street Collingwood