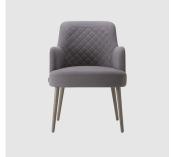

## **MATERIALS**

Body: Inner steel frame, covered with high density mould-injected polyurethane FR foam Upholstery: Shell fully upholstered in house fabrics/leathers or COM/COL Base: Solid conical Ash wood legs, stained to house colour Glides: Plastic glides