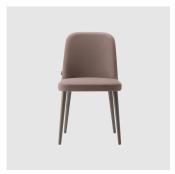

# Da Vinci 06 Timber 4-Leg

DESIGN CARLESI & TONELLI TORRE, ITALY

Torre's interchangeable multi-base programme offers great versatility, enabling clients to choose from a wide range of base options. The chairs, stools, lounge and armchairs within each collection all reference the same design aesthetic and can be seamlessly inserted in to different environments and applications within the same project, maintaining style continuity and formal harmony.

## **DIMENSIONS**

DA VINCI-06-BASE 100 W 600 D 700 H 855 | SH 440 (mm)

## **MATERIALS**

Body: Inner steel frame, covered with high density mould-injected polyurethane FR foam Upholstery: Shell fully upholstered in house fabrics/leathers or COM/COL Base: Solid conical Ash wood legs, stained to house colour Glides: Plastic glides