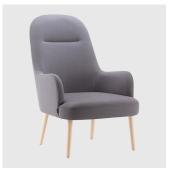

## **DIMENSIONS**

DA VINCI-06-BASE 100 W 600 D 700 H 855 | SH 440 (mm)

## **MATERIALS**

Body: Inner steel frame, covered with high density mould-injected polyurethane FR foam Upholstery: Shell fully upholstered in house fabrics/leathers or COM/COL Base: Solid conical Ash wood legs, stained to house colour Glides: Plastic glides