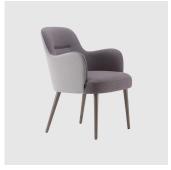

# Da Vinci 06 Timber 4-Leg

DESIGN CARLESI & TONELLI TORRE, ITALY

Torre's interchangeable multi-base programme offers great versatility, enabling clients to choose from a wide range of base options. The chairs, stools, lounge and armchairs within each collection all reference the same design aesthetic and can be seamlessly inserted in to different environments and applications within the same project, maintaining style continuity and formal harmony.

## **DIMENSIONS**

DA VINCI-06-BASE 100 W 600 D 700 H 855 | SH 440 (mm)

## **MATERIALS**

Body: Inner steel frame, covered with high density mould-injected polyurethane FR foam Upholstery: Shell fully upholstered in house fabrics/leathers or COM/COL Base: Solid conical Ash wood legs, stained to house colour Glides: Plastic glides

**Da Vinci o5 Timber 4-Leg** LOUNGE CHAIR TORRE

**Da Vinci o6 4-Way Pedestal** CHAIR TORRE

Da Vinci o6 4-Way Swivel MEETING CHAIR TORRE

Da Vinci o6 Timber 4-Leg LOUNGE CHAIR TORRE

**SYDNEY** 5/50 Stanley Street Darlinghurst MELBOURNE 11 Stanley Street Collingwood