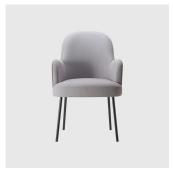

## **DIMENSIONS**

DA VINCI-06-BASE 100 W 600 D 700 H 855 | SH 440 (mm)

## **MATERIALS**

Body: Inner steel frame, covered with high density mould-injected polyurethane FR foam Upholstery: Shell fully upholstered in house fabrics/leathers or COM/COL Base: Solid conical Ash wood legs, stained to house colour Glides: Plastic glides