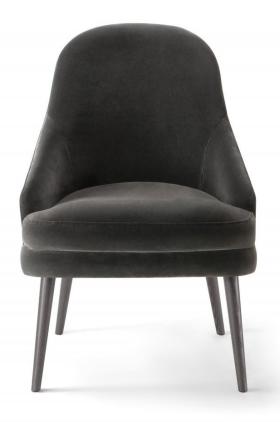

# Da Vinci 06 Timber 4-Leg

DESIGN CARLESI & TONELLI TORRE, ITALY

Torre's interchangeable multi-base programme offers great versatility, enabling clients to choose from a wide range of base options. The chairs, stools, lounge and armchairs within each collection all reference the same design aesthetic and can be seamlessly inserted in to different environments and applications within the same project, maintaining style continuity and formal harmony.

## **DIMENSIONS**

DA VINCI-06-BASE 100 W 600 D 700 H 855 | SH 440 (mm)

## **MATERIALS**

Body: Inner steel frame, covered with high density mould-injected polyurethane FR foam Upholstery: Shell fully upholstered in house fabrics/leathers or COM/COL Base: Solid conical Ash wood legs, stained to house colour Glides: Plastic glides