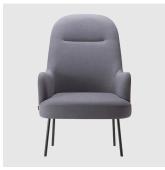

## **DIMENSIONS**

DA VINCI-06-BASE 100 W 600 D 700 H 855 | SH 440 (mm)

## **MATERIALS**

Body: Inner steel frame, covered with high density mould-injected polyurethane FR foam Upholstery: Shell fully upholstered in house fabrics/leathers or COM/COL Base: Solid conical Ash wood legs, stained to house colour Glides: Plastic glides