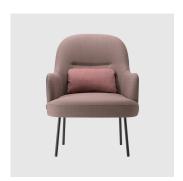

# Da Vinci 06 Timber 4-Leg

DESIGN CARLESI & TONELLI TORRE, ITALY

Torre's interchangeable multi-base programme offers great versatility, enabling clients to choose from a wide range of base options. The chairs, stools, lounge and armchairs within each collection all reference the same design aesthetic and can be seamlessly inserted in to different environments and applications within the same project, maintaining style continuity and formal harmony.

## **MATERIALS**

Body: Inner steel frame, covered with high density mould-injected polyurethane FR foam Upholstery: Shell fully upholstered in house fabrics/leathers or COM/COL Base: Solid conical Ash wood legs, stained to house colour Glides: Plastic glides

**Da Vinci o5 Timber 4-Leg** LOUNGE CHAIR TORRE

**Da Vinci o6 4-Way Pedestal** CHAIR TORRE

Da Vinci o6 4-Way Swivel MEETING CHAIR TORRE

Da Vinci o6 Timber 4-Leg LOUNGE CHAIR TORRE

**SYDNEY** 5/50 Stanley Street Darlinghurst MELBOURNE 11 Stanley Street Collingwood