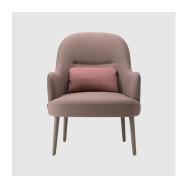

# Da Vinci 06 Timber 4-Leg

DESIGN CARLESI & TONELLI TORRE, ITALY

Torre's interchangeable multi-base programme offers great versatility, enabling clients to choose from a wide range of base options. The chairs, stools, lounge and armchairs within each collection all reference the same design aesthetic and can be seamlessly inserted in to different environments and applications within the same project, maintaining style continuity and formal harmony.

## **MATERIALS**

Body: Inner steel frame, covered with high density mould-injected polyurethane FR foam Upholstery: Shell fully upholstered in house fabrics/leathers or COM/COL Base: Solid conical Ash wood legs, stained to house colour Glides: Plastic glides

**Da Vinci o5 Timber 4-Leg** LOUNGE CHAIR TORRE

**Da Vinci o6 4-Way Pedestal** CHAIR TORRE

Da Vinci o6 4-Way Swivel MEETING CHAIR TORRE

Da Vinci o6 Timber 4-Leg LOUNGE CHAIR TORRE

**SYDNEY** 5/50 Stanley Street Darlinghurst MELBOURNE 11 Stanley Street Collingwood