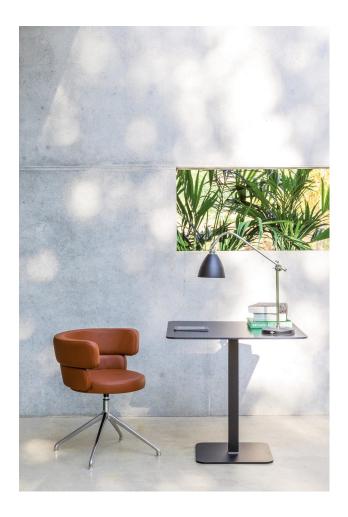

# Dam 4-Way Swivel

DESIGN ARRMET LAB ARRMET, ITALY

 ${\sf Dam}\, is\, a\, seating\, collection, characterised\, by\, an\, elegant\, and\, encompassing\, backrest.\, Each\,$ element, the seat and layered back/armrests, are held together using innovative  $technology\, resulting\, in\, exceptional\, comfort\, and\, lumbar\, support.$ 

 $Dam \, is \, available \, upholstered \, in \, a \, variety \, of \, fabrics \, and \, can \, be \, finished \, in \, a \, single \, colour \, or \, a \, c$ with a gradient of different tones. Dam is available on a 4-way swivel or 5-way castor base and is also available as a stool, in both counter and bar height.

## **DIMENSIONS**

Art.924 W640 D560 H710 | SH460 AH710 (mm)