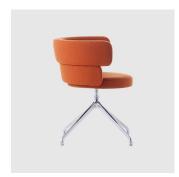

# Dam 4-Way Swivel

DESIGN ARRMET LAB ARRMET, ITALY

 ${\sf Dam}\, is\, a\, seating\, collection, characterised\, by\, an\, elegant\, and\, encompassing\, backrest.\, Each\,$ element, the seat and layered back/armrests, are held together using innovative  $technology\, resulting\, in\, exceptional\, comfort\, and\, lumbar\, support.$ 

 $Dam \, is \, available \, upholstered \, in \, a \, variety \, of \, fabrics \, and \, can \, be \, finished \, in \, a \, single \, colour \, or \, a \, c$ with a gradient of different tones. Dam is available on a 4-way swivel or 5-way castor base and is also available as a stool, in both counter and bar height.

## COLLECTION

Dam 4-Way Swivel MEETING ARMCHAIR ARRMET

Dam 5-Way Castor TASK ARMCHAIR ARRMET

Dam STOOL ARRMET