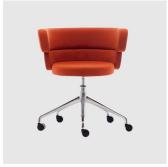

 $Dam \, is \, available \, upholstered \, in \, a \, variety \, of \, fabrics \, and \, can \, be \, finished \, in \, a \, single \, colour \, or \, a \, c$ with a gradient of different tones. Dam is available on a 4-way swivel or 5-way castor base and is also available as a stool, in both counter and bar height.

## COLLECTION

Dam 4-Way Swivel MEETING ARMCHAIR ARRMET

Dam 5-Way Castor TASK ARMCHAIR ARRMET

Dam STOOL ARRMET