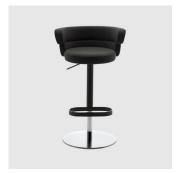

 $Dam \, is \, available \, upholstered \, in \, a \, variety \, of \, fabrics \, and \, can \, be \, finished \, in \, a \, single \, colour \, or \, a \, c$ with a gradient of different tones. Dam is available on a 4-way swivel or 5-way castor base and is also available as a stool, in both counter and bar height.

## COLLECTION

Dam 4-Way Swivel MEETING ARMCHAIR ARRMET

Dam 5-Way Castor TASK ARMCHAIR ARRMET

Dam STOOL ARRMET