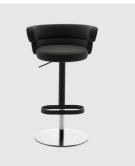

# Dam

DESIGN ARRMET LAB ARRMET, ITALY

Dam is a seating collection, characterised by an elegant and encompassing backrest. Each element, the seat and layered back/armrests, are held together using innovative technology resulting in exceptional comfort and lumbar support.

Dam is available upholstered in a variety of fabrics and can be finished in a single colour or with a gradient of different tones. Dam is available on a 4-way swivel or 5-way castor base and is also available as a stool, in both counter and bar height.

### COLLECTION

Dam 4-Way Swivel MEETING ARMCHAIR ARRMET

Dam 5-Way Castor TASK ARMCHAIR ARRMET

Dam STOOL ARRMET

**SYDNEY** 5/50 Stanley Street Darlinghurst MELBOURNE 11 Stanley Street Collingwood

+61 2 9358 1155