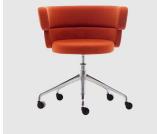

# Dam

DESIGN ARRMET LAB ARRMET, ITALY

Dam is a seating collection, characterised by an elegant and encompassing backrest. Each element, the seat and layered back/armrests, are held together using innovative technology resulting in exceptional comfort and lumbar support.

Dam is available upholstered in a variety of fabrics and can be finished in a single colour or with a gradient of different tones. Dam is available on a 4-way swivel or 5-way castor base and is also available as a stool, in both counter and bar height.

### COLLECTION

Dam 4-Way Swivel MEETING ARMCHAIR ARRMET

Dam 5-Way Castor TASK ARMCHAIR ARRMET

Dam STOOL ARRMET

**SYDNEY** 5/50 Stanley Street Darlinghurst MELBOURNE 11 Stanley Street Collingwood

+61 2 9358 1155