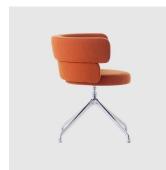

# Dam

DESIGN ARRMET LAB ARRMET, ITALY

Dam is a seating collection, characterised by an elegant and encompassing backrest. Each element, the seat and layered back/armrests, are held together using innovative technology resulting in exceptional comfort and lumbar support.

Dam is available upholstered in a variety of fabrics and can be finished in a single colour or with a gradient of different tones. Dam is available on a 4-way swivel or 5-way castor base and is also available as a stool, in both counter and bar height.

### COLLECTION

Dam 4-Way Swivel MEETING ARMCHAIR ARRMET

Dam 5-Way Castor TASK ARMCHAIR ARRMET

Dam STOOL ARRMET

**SYDNEY** 5/50 Stanley Street Darlinghurst MELBOURNE 11 Stanley Street Collingwood

+61 2 9358 1155