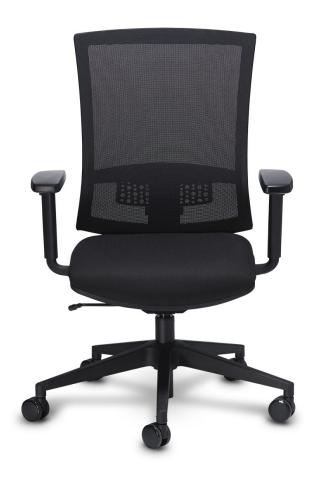

## Day

DESIGN COLLABORATION OFFICE EDIT, AUSTRALIA

 $A sleek \, mesh \, back \, task \, chair \, with \, a \, moulded \, FR \, foam \, seat \, for \, comfort, \, Day \, is \, ideal \, for \, task, \, determine the composition of the c$  $management\, and\, boardroom\, use.$ 

 $Style\ comes\ standard\ with\ a\ mid\ or\ high\ adjustable\ backrest\ and\ ergonomic\ 3-lever$  $mechanism, with the \, option \, of \, adjustable \, arm rests \, and \, seat \, slide \, for \, additional \, comfort.$  LEADTIME

## **DIMENSIONS**

Day MB

W 520 D 490 H 930-1030 | SH 450-590 (mm)

Day HB

W 520 D 580 H 1030-1130 | SH 450-590 (mm)

## **MATERIALS**

Seat: FR foam, seat upholstered, to selected finish Back: Height adjustable mesh back, to selected finish  $Base: Fully\,ergonomic\,3-lever\,mechanism, and\,gas\,height\,adjustment, made\,of\,nylon\,to\,Black\,finish$ Castors: Nylon castors