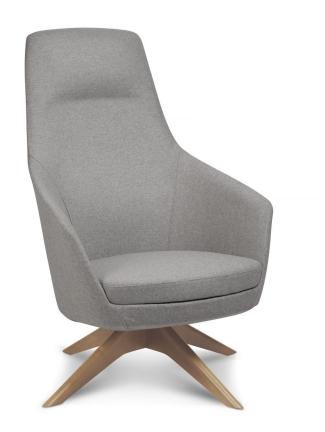

# Delphi Plus Sled

DESIGN COLLABORATION ADVANTA, AUSTRALIA

An elegant and versatile Lounge Chair, Delphi is available on a multitude of base options to suit almost any application. Clever proportions disguise the generous internal seat width, allowing use from a very broad range of people. Ideal for both informal and formal reception, visitor, waiting and breakout areas, the Delphi brings a warm and welcoming atmosphere with superb comfort.

Delphi is available on a Sled, Timber 4-Leg, 4-Way Swivel (metal and timber), 5-Way on Castors and as a Lounge Chair.

## DIMENSIONS

W750 D800 H1140 | SW 570 SD 520 SH 420 (mm)

### MATERIALS

Upholstery: FR foam, fully upholstered, to selected finish Base: Made of steel, to selected finish