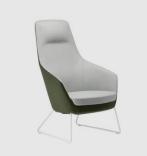

Delphi is available on a Sled, Timber 4-Leg, 4-Way Swivel (metal and timber), 5-Way on Castors and as a Lounge Chair.