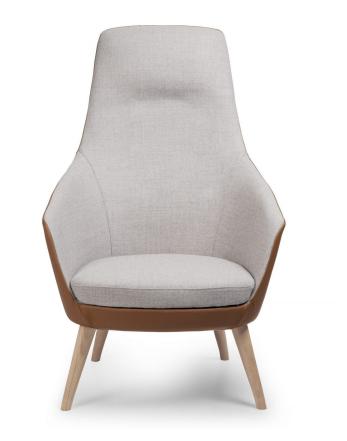

# Delphi Plus Timber 4-Leg

DESIGN COLLABORATION ADVANTA, AUSTRALIA

An elegant and versatile Lounge Chair, Delphi is available on a multitude of base options to suit almost any application. Clever proportions disguise the generous internal seat width, allowing use from a very broad range of people. Ideal for both informal and formal reception, visitor, waiting and breakout areas, the Delphi brings a warm and welcoming atmosphere with superb comfort.

Delphi is available on a Sled, Timber 4-Leg, 4-Way Swivel (metal and timber), 5-Way on Castors and as a Lounge Chair.

# DIMENSIONS

W750 D800 H1140 | SW 570 SD 520 SH 420 (mm)

### MATERIALS

Seat: Fully upholstered, to selected finish Base: Made of European Beech, to selected finish Glides: Nylonglides