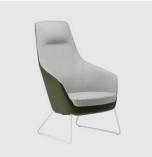

# Delphi Plus Timber 4-Leg

DESIGN COLLABORATION ADVANTA, AUSTRALIA

An elegant and versatile Lounge Chair, Delphi is available on a multitude of base options to suit almost any application. Clever proportions disguise the generous internal seat width, allowing use from a very broad range of people. Ideal for both informal and formal reception, visitor, waiting and breakout areas, the Delphi brings a warm and welcoming atmosphere with superb comfort.

Delphi is available on a Sled, Timber 4-Leg, 4-Way Swivel (metal and timber), 5-Way on Castors and as a Lounge Chair.

# DIMENSIONS

W750 D800 H1140 | SW 570 SD 520 SH 420 (mm)

### MATERIALS

Seat: Fully upholstered, to selected finish Base: Made of European Beech, to selected finish Glides: Nylonglides