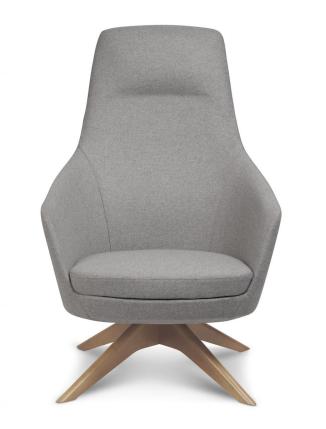

# Delphi Plus Timber Swivel

DESIGN COLLABORATION ADVANTA, AUSTRALIA

An elegant and versatile Lounge Chair, Delphi is available on a multitude of base options to suit almost any application. Clever proportions disguise the generous internal seat width, allowing use from a very broad range of people. Ideal for both informal and formal reception, visitor, waiting and breakout areas, the Delphi brings a warm and welcoming atmosphere with superb comfort.

Delphi is available on a Sled, Timber 4-Leg, 4-Way Swivel (metal and timber), 5-Way on Castors and as a Lounge Chair.

# DIMENSIONS

W750 D800 H1140 | SW 570 SD 520 SH 420 (mm)

## MATERIALS

Seat: Fully upholstered, to selected finish Base: Made of European Ash, to selected finish Glides: Nylon glides