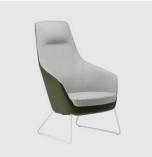

# Delphi Plus Timber Swivel

DESIGN COLLABORATION ADVANTA, AUSTRALIA

An elegant and versatile Lounge Chair, Delphi is available on a multitude of base options to suit almost any application. Clever proportions disguise the generous internal seat width, allowing use from a very broad range of people. Ideal for both informal and formal reception, visitor, waiting and breakout areas, the Delphi brings a warm and welcoming atmosphere with superb comfort.

Delphi is available on a Sled, Timber 4-Leg, 4-Way Swivel (metal and timber), 5-Way on Castors and as a Lounge Chair.

# DIMENSIONS

W750 D800 H1140 | SW 570 SD 520 SH 420 (mm)

## MATERIALS

Seat: Fully upholstered, to selected finish Base: Made of European Ash, to selected finish Glides: Nylon glides