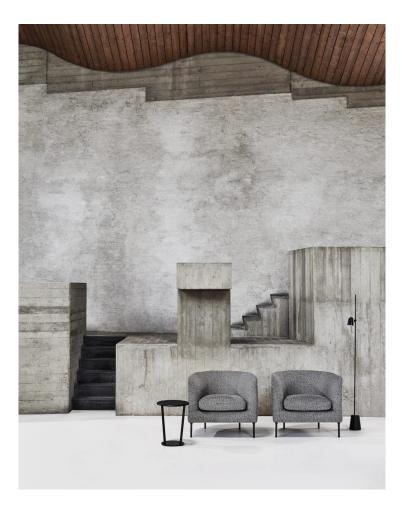

# Delta Club

DESIGN NIELS BENDTSEN BENSEN, CANADA

Featuring smooth surfaces and soft, down-filled cushions, the Delta is a fresh addition to the Bensen collection.

The versatility of its modules and foot style (wooden or metal) allows for a seamless transition from residential to contract application.

Superior comfort is created through the multi-layer seat cushions, webbed frame and large back cushions while the built-in steel frame allows for corner or inset foot placement.

Delta is available as a 2/2.5 or 3 seater lounge, modular lounge and club lounge chair.

### COLLECTION

**Delta** LOUNGE BENSEN

**Delta Club** LOUNGE CHAIR BENSEN

**SYDNEY** 5/50 Stanley Street Darlinghurst MELBOURNE 11 Stanley Street Collingwood ownworld.com.au

+61 2 9358 1155

+61394170781