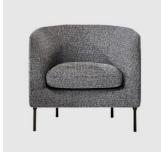

# Delta Club

DESIGN NIELS BENDTSEN BENSEN, CANADA

Featuring smooth surfaces and soft, down-filled cushions, the Delta is a fresh addition to the Bensen collection.

The versatility of its modules and foot style (wooden or metal) allows for a seamless transition from residential to contract application.

Superior comfort is created through the multi-layer seat cushions, webbed frame and large back cushions while the built-in steel frame allows for corner or inset foot placement.

Delta is available as a 2/2.5 or 3 seater lounge, modular lounge and club lounge chair.

## DIMENSIONS

DEL100 W 800 D 700 H 700 | SH 400 (mm)

## MATERIALS

Internal Structure: Inner steel frame, covered with high density mould-injected polyurethane FR foam Upholstery: Fire retardant polyurethane foam, removable covers, fully upholstered in house fabric/leather or COM/COL Base: Constructed from solid steel, to house finish Glides: Plastic glides

### COLLECTION

**Delta** LOUNGE BENSEN

**Delta Club** LOUNGE CHAIR BENSEN

**SYDNEY** 5/50 Stanley Street Darlinghurst MELBOURNE 11 Stanley Street Collingwood ownworld.com.au

+61 2 9358 1155

+61394170781