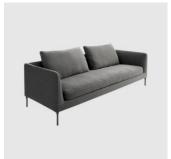

# Delta Club

DESIGN NIELS BENDTSEN BENSEN, CANADA

Featuring smooth surfaces and soft, down-filled cushions, the Delta is a fresh addition to the Bensen collection.

The versatility of its modules and foot style (wooden or metal) allows for a seamless transition from residential to contract application.

Superior comfort is created through the multi-layer seat cushions, webbed frame and large back cushions while the built-in steel frame allows for corner or inset foot placement.

Delta is available as a 2/2.5 or 3 seater lounge, modular lounge and club lounge chair.

## DIMENSIONS

DEL100 W 800 D 700 H 700 | SH 400 (mm)

## MATERIALS

Internal Structure: Inner steel frame, covered with high density mould-injected polyurethane FR foam Upholstery: Fire retardant polyurethane foam, removable covers, fully upholstered in house fabric/leather or COM/COL Base: Constructed from solid steel, to house finish Glides: Plastic glides

### COLLECTION

**Delta** LOUNGE BENSEN

**Delta Club** LOUNGE CHAIR BENSEN

**SYDNEY** 5/50 Stanley Street Darlinghurst MELBOURNE 11 Stanley Street Collingwood ownworld.com.au

+61 2 9358 1155

+61394170781