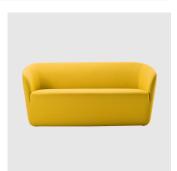

# Dep Compact

DESIGN LUCA BOTTO LACIVIDINA, ITALY

Soft, timeless lines are the characteristic feature of Dep lounge collection. Simple but highly crafted, Dep makes a big impression with its cosy and welcoming appearance. Available in a lounge chair, compact lounge chair and sofa version in both compact or standard variants, Dep is a welcome addition in hospitality and residential environments.

### DIMENSIONS

W 700 D 730 H 750 | SH 430 (mm)

### MATERIALS

Structure: Seat frame constructed from solid Beech wood, with Masonite panels Upholstery: Fire retardant polyure than e foam, fixed covers, fully upholstered in house fabric/leather or COM/COL Feet: Constructed from aluminium with rubber foot pad