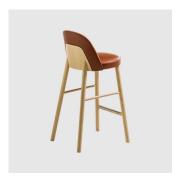

# *Doc* arrmet

DESIGN ARRMET LAB

ARRMET, ITALY

Doc is a modern interpretation of a classic model, blending tradition and innovation. Beautifully designed and proportioned, this soft comfortable chair is unmistakably one of a kind. The outer backrest combination of timber and fabric creates a warm tactile enhancement to the design, highlighting the perfect balance of the two materials.

 $\label{localization} {\sf Doc}\ is\ a {\sf vailable}\ as\ a\ chair, arm chair\ and\ stool, available\ in\ both\ counter\ and\ bar\ heights.$ 

\$1345 — \$1720 Trade pricing ex GST Min = entry level, max = premium finishes

# COLLECTION

**Doc** CHAIR ARRMET

**Doc** ARMCHAIR ARRMET

Doc STOOL ARRMET