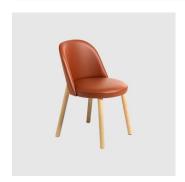

# *Doc* arrmet

DESIGN ARRMET LAB

ARRMET, ITALY

Doc is a modern interpretation of a classic model, blending tradition and innovation. Beautifully designed and proportioned, this soft comfortable chair is unmistakably one of a kind. The outer backrest combination of timber and fabric creates a warm tactile enhancement to the design, highlighting the perfect balance of the two materials.

 $\label{localization} {\sf Doc}\ is\ a {\sf vailable}\ as\ a\ chair, arm chair\ and\ stool, available\ in\ both\ counter\ and\ bar\ heights.$ 

\$1345 — \$1720 Trade pricing ex GST Min = entry level, max = premium finishes

# COLLECTION

**Doc** CHAIR ARRMET

**Doc** ARMCHAIR ARRMET

Doc STOOL ARRMET