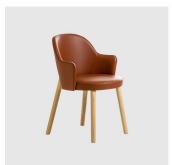

# *Doc* arrmet

DESIGN ARRMET LAB

ARRMET, ITALY

Doc is a modern interpretation of a classic model, blending tradition and innovation. Beautifully designed and proportioned, this soft comfortable chair is unmistakably one of a kind. The outer backrest combination of timber and fabric creates a warm tactile enhancement to the design, highlighting the perfect balance of the two materials.

 $\label{localization} {\sf Doc}\ is\ a {\sf vailable}\ as\ a\ chair, arm chair\ and\ stool, available\ in\ both\ counter\ and\ bar\ heights.$ 

\$1345 — \$1720 Trade pricing ex GST Min = entry level, max = premium finishes

# COLLECTION

**Doc** CHAIR ARRMET

**Doc** ARMCHAIR ARRMET

Doc STOOL ARRMET