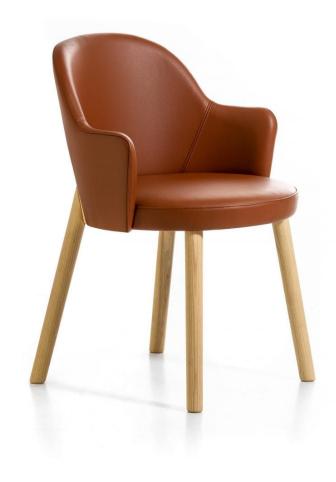

# *Doc* arrmet

DESIGN ARRMET LAB

ARRMET, ITALY

Doc is a modern interpretation of a classic model, blending tradition and innovation. Beautifully designed and proportioned, this soft comfortable chair is unmistakably one of a kind. The outer backrest combination of timber and fabric creates a warm tactile enhancement to the design, highlighting the perfect balance of the two materials.

 $\label{localization} {\sf Doc}\ is\ a {\sf vailable}\ as\ a\ chair, arm chair\ and\ stool, available\ in\ both\ counter\ and\ bar\ heights.$ 

\$1345 — \$1720 Trade pricing ex GST Min = entry level, max = premium finishes

# **DIMENSIONS**

Art.1056

W 540 D 560 H 750 | SH 450 AH 595 (mm)

# **MATERIALS**

 $Shell: {\tt 11mm} \ multilayered \ plywood, finished to timber veneer, stained to house \ colour$ 

 $Upholstery: Fire\ retardant\ foam, with\ seat\ only\ or\ fully\ upholstered\ in\ house\ fabric/leather\ or\ COM/COL$ 

 $Frame: Solid\ timber, stained\ to\ house\ colour$ 

Glides: Plastic standard glides or felt glides for timber floors