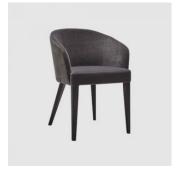

## Doris

DESIGN ORIGINS STUDIO ORIGINS 1971, ITALY

 $Small\,arm chairs, stools\,and\,two-seater\,so fas\,featuring\,a\,simple\,yet\,crafted\,design, in line$ with the most diverse spaces and styles. A furnishing concept which is suitable for  $multiple\,colour\,interpretations, playing\,with\,tonal\,or\,contrasting\,coordination\,schemes.$  LEADTIME

## **MATERIALS**

 $Seat and \, Backrest: Solid \, Beech \, frame, moulded \, plywood \, covered \, with \, high \, density \, mould-injected \, polyure than e \, FR \, foam \, for all the properties of th$  $\label{thm:composition} Upholstery: Shell fully upholstered in house fabrics \slashed at the composition of the composition o$  $Base: Solid \, Beech \, wood \, legs, stained \, or \, lacquered \, to \, house \, colour$ Glides: Plastic glides

## COLLECTION

Doris ARMCHAIR ORIGINS 1971

Doris STOOL ORIGINS 1971

Doris LOUNGE CHAIR ORIGINS 1971

Doris LOUNGE ORIGINS 1971

+61 2 9358 1155