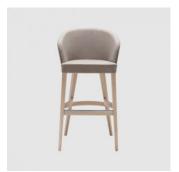

## Doris

DESIGN ORIGINS STUDIO ORIGINS 1971, ITALY

 $Small\,arm chairs, stools\,and\,two-seater\,so fas\,featuring\,a\,simple\,yet\,crafted\,design, in line$ with the most diverse spaces and styles. A furnishing concept which is suitable for  $multiple\,colour\,interpretations, playing\,with\,tonal\,or\,contrasting\,coordination\,schemes.$  LEADTIME

## **MATERIALS**

 $Seat and \, Backrest: Solid \, Beech \, frame, moulded \, plywood \, covered \, with \, high \, density \, mould-injected \, polyure than e \, FR \, foam \, for all the properties of th$  $\label{thm:composition} Upholstery: Shell fully upholstered in house fabrics \slashed at the composition of the composition o$  $Base: Solid \, Beech \, wood \, legs, stained \, or \, lacquered \, to \, house \, colour$ Glides: Plastic glides

## COLLECTION

Doris ARMCHAIR ORIGINS 1971

Doris STOOL ORIGINS 1971

Doris LOUNGE CHAIR ORIGINS 1971

Doris LOUNGE ORIGINS 1971

+61 2 9358 1155