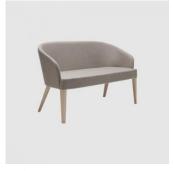

## Doris

DESIGN ORIGINS STUDIO ORIGINS 1971, ITALY

 $Small\,arm chairs, stools\,and\,two-seater\,so fas\,featuring\,a\,simple\,yet\,crafted\,design, in line$ with the most diverse spaces and styles. A furnishing concept which is suitable for  $multiple\,colour\,interpretations, playing\,with\,tonal\,or\,contrasting\,coordination\,schemes.$  LEADTIME

## **DIMENSIONS**

DORIS 261

W1400D640H690|SH390(mm)

## **MATERIALS**

 $Seat and \, Backrest: Solid \, Beech \, frame, moulded \, plywood \, covered \, with \, high \, density \, mould-injected \, polyure than e \, FR \, foam \, for all the properties of th$  $\label{thm:composition} Upholstery: Shell fully upholstered in house fabrics \slashed at the composition of the composition o$  $Base: Solid \, Beech \, wood \, legs, stained \, or \, lacquered \, to \, house \, colour$ Glides: Plastic glides