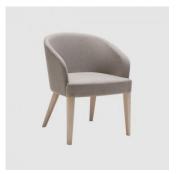

## Doris

DESIGN ORIGINS STUDIO ORIGINS 1971, ITALY

 $Small\,arm chairs, stools\,and\,two-seater\,so fas\,featuring\,a\,simple\,yet\,crafted\,design, in line$ with the most diverse spaces and styles. A furnishing concept which is suitable for  $multiple\,colour\,interpretations, playing\,with\,tonal\,or\,contrasting\,coordination\,schemes.$  LEADTIME

## **MATERIALS**

 $Seat and \, Backrest: Solid \, Beech \, frame, moulded \, plywood \, covered \, with \, high \, density \, mould-injected \, polyure than e \, FR \, foam \, for all the properties of th$  $\label{thm:composition} Upholstery: Shell fully upholstered in house fabrics \slashed at the composition of the composition o$  $Base: Solid \, Beech \, wood \, legs, stained \, or \, lacquered \, to \, house \, colour$ Glides: Plastic glides

## COLLECTION

Doris ARMCHAIR ORIGINS 1971

Doris STOOL ORIGINS 1971

Doris LOUNGE CHAIR ORIGINS 1971

Doris LOUNGE ORIGINS 1971

+61 2 9358 1155