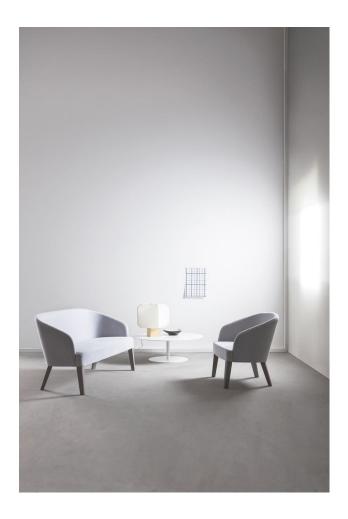

## Doris

DESIGN ORIGINS STUDIO ORIGINS 1971, ITALY

 $Small\,arm chairs, stools\,and\,two-seater\,so fas\,featuring\,a\,simple\,yet\,crafted\,design, in line$ with the most diverse spaces and styles. A furnishing concept which is suitable for  $multiple\,colour\,interpretations, playing\,with\,tonal\,or\,contrasting\,coordination\,schemes.$  LEADTIME

## **DIMENSIONS**

DORIS 261

W1400D640H690|SH390(mm)

## **MATERIALS**

 $Seat and \, Backrest: Solid \, Beech \, frame, moulded \, plywood \, covered \, with \, high \, density \, mould-injected \, polyure than e \, FR \, foam \, for all the properties of th$  $\label{thm:composition} Upholstery: Shell fully upholstered in house fabrics \slashed at the composition of the composition o$  $Base: Solid \, Beech \, wood \, legs, stained \, or \, lacquered \, to \, house \, colour$ Glides: Plastic glides