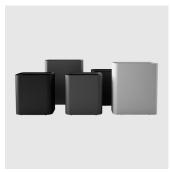

# Drop Out

DESIGN STC STUDIO SYSTEMTRONIC, SPAIN

 $Drop\ umbrella\ stand\ is\ a\ clever\ design\ that\ allows\ for\ two\ separate\ storage\ holders:\ one for\ long\ umbrellas\ and\ the\ other\ specifically\ for\ compact,\ folding\ umbrellas.\ Made\ from galvanised\ steel\ and\ powder\ coated\ ,\ colours\ are\ able\ to\ be\ mixed\ or\ matched\ to\ create\ a\ colourful\ visual\ statement.$ 

# **DIMENSIONS**

DROT

Main Structure: W 420 D 180 H 510 (mm) Insert: W 180 D 180 H 170 (mm)

DROTOL

W 420 D 180 H 480 (mm)

# **MATERIALS**

Structure: Constructed from steel, powder coated to selected house colour