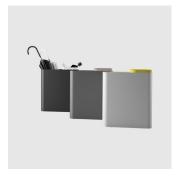

# Drop Out

DESIGN STC STUDIO SYSTEMTRONIC, SPAIN

 $Drop\ umbrella\ stand\ is\ a\ clever\ design\ that\ allows\ for\ two\ separate\ storage\ holders:\ one for\ long\ umbrellas\ and\ the\ other\ specifically\ for\ compact,\ folding\ umbrellas.\ Made\ from galvanised\ steel\ and\ powder\ coated\ ,\ colours\ are\ able\ to\ be\ mixed\ or\ matched\ to\ create\ a\ colourful\ visual\ statement.$ 

# **DIMENSIONS**

DROT

Main Structure: W 420 D 180 H 510 (mm) Insert: W 180 D 180 H 170 (mm)

DROTOL

W 420 D 180 H 480 (mm)

# **MATERIALS**

Structure: Constructed from steel, powder coated to selected house colour