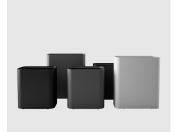

### DIMENSIONS

DROPOR Main Structure: W 400 D 400 H 410 (mm) Insert: W 176 D 198 H 250 (mm)

DROP W 350 D 220 H 375 (mm)

DROPOL W 420 D 180 H 480 (mm)

## MATERIALS

Structure: Constructed from steel, powdercoated to selected house colour