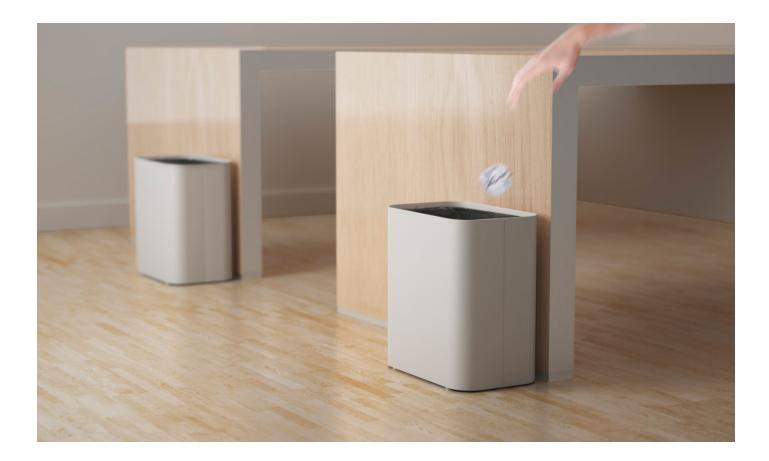

# Drop

DESIGN STC STUDIO SYSTEMTRONIC, SPAIN

Drop is paper bin that includes a hoop that allows for the plastic bag to be concealed within its interior, maintaining the elegance of the element. A clever design that allows for two separate waste holders, Drop is constructed from galvanised steel and the available powdercoat colours are able to be mixed or matched to create a colourful visual statement.