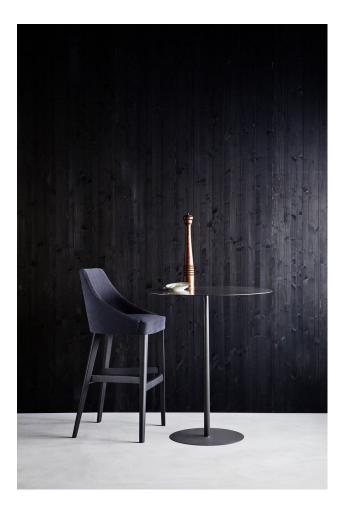

# Edgar

DESIGN ORIGINS STUDIO ORIGINS 1971, ITALY

Controlled and refined lines for this range of small armchairs and stools, featuring a welcoming shell with upholstered seat and dynamic legs in wood, available in many different colour coordination schemes.

## DIMENSIONS

EDGAR 269 W 550 D 580 H 1110 | SH 810 (mm)

## MATERIALS

Seat and Backrest: Solid Beech frame, moulded plywood covered with high density mould-injected polyurethane FR foam Upholstery: Shell fully upholstered in house fabrics/leathers or COM/COL Base: Solid Beech wood legs, stained or lacquered to house colour Glides: Plastic glides