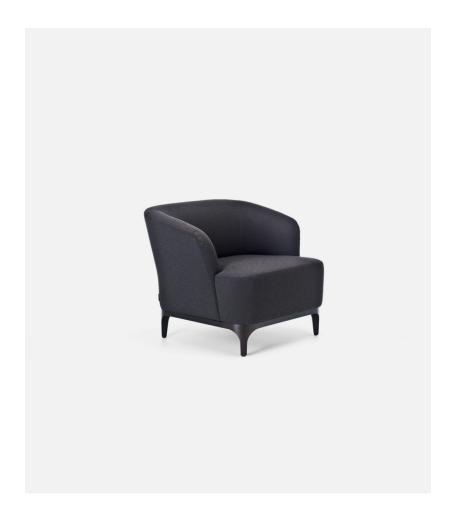

# Elle P Compact

DESIGN LUCA BOTTO LACIVIDINA, ITALY

The Elle P is steeped in a sense of bourgeois, subtle appeal. Nothing could be more  $delightful\,than\,idly\,chatting\,and\,enjoying\,the\,comfort\,of\,the\,soft, classic\,seat, which\,rests$ on the solid timber frame. With its soft and elegant lines, coupled with natural feather  $down\, cushions, Elle\, P\, ensures\, comfort\, in\, an\, ample\, and\, comfortable\, seat.$ 

The Elle P collection includes both compact and large lounge chairs, an ottoman and sofas in two lengths.

# **DIMENSIONS**

8791

W 880 D 760 H 710 | SH 400 (mm)

# **MATERIALS**

Structure: Seat frame constructed from solid Beech wood, with Masonite panels  $Uphol stery: Fire \, retardant \, polyure than e foam, fixed \, covers, fully \, uphol stered \, in \, house \, fabric/leather \, or \, COM/COL$  ${\tt Base: Constructed from Beech wood, to selected finish}$ Glides: Plastic glides