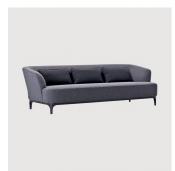

The Elle P collection includes both compact and large lounge chairs, an ottoman and sofas in two lengths.

# COLLECTION

Elle P LOUNGE CHAIR LACIVIDINA

Elle P LOUNGE LACIVIDINA

Elle P Compact LOUNGE CHAIR LACIVIDINA