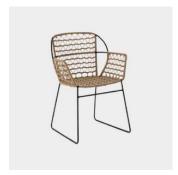

# Emma

DESIGN SVEN DOGS DESIGN CRASSEVIG, ITALY

The Emma chair and armchair by Studio Sven Dogs Design for Crassevig, is ideal for architects and designers who are looking for a light, ergonomic and welcoming collection. The woven rope emphasises the essential and elegant lines, guaranteeing unique comfort, with the durability of coated steel at its core. A wide selection of the materials transforms Emma into a versatile concept for private and contract spaces, indoors and outdoors.

## **DIMENSIONS**

Emma Armchair W 560 D 550 H 800 | SH 460 (mm)

## **MATERIALS**

Seat and back: Made of hand-woven high tenacity polyester, to selected finish Fame: Made of 11mm steel rod, powdercoated to selected colour Glides: Nylon glides

# COLLECTION

Emma ARMCHAIR CRASSEVIG

Emma CHAIR CRASSEVIG