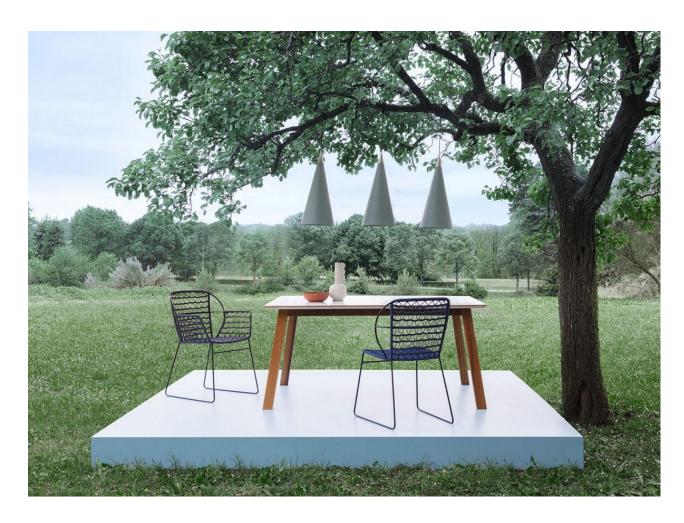

# Emma

DESIGN SVEN DOGS DESIGN CRASSEVIG, ITALY

The Emma chair and armchair by Studio Sven Dogs Design for Crassevig, is ideal for architects and designers who are looking for a light, ergonomic and welcoming collection. The woven rope emphasises the essential and elegant lines, guaranteeing unique comfort, with the durability of coated steel at its core. A wide selection of the materials transforms Emma into a versatile concept for private and contract spaces, indoors and outdoors.

# COLLECTION

Emma ARMCHAIR CRASSEVIG

Emma CHAIR CRASSEVIG