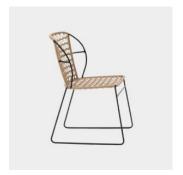

# Emma

DESIGN SVEN DOGS DESIGN CRASSEVIG, ITALY

The Emma chair and armchair by Studio Sven Dogs Design for Crassevig, is ideal for architects and designers who are looking for a light, ergonomic and welcoming collection. The woven rope emphasises the essential and elegant lines, guaranteeing unique comfort, with the durability of coated steel at its core. A wide selection of the materials transforms Emma into a versatile concept for private and contract spaces, indoors and outdoors.

## **DIMENSIONS**

Emma Armchair W 560 D 550 H 800 | SH 460 (mm)

## **MATERIALS**

Seat and back: Made of hand-woven high tenacity polyester, to selected finish Fame: Made of 11mm steel rod, powdercoated to selected colour Glides: Nylon glides

# COLLECTION

Emma ARMCHAIR CRASSEVIG

Emma CHAIR CRASSEVIG