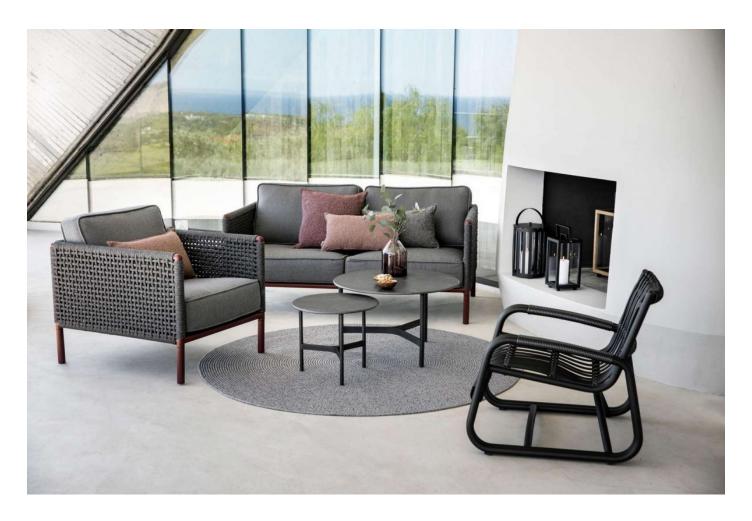

# Encore

**DESIGN** FOERSOM & AMP; HIORT-LORENZEN CANE-LINE, DENMARK

Encore is a modern twist on a classic design in elegant weave, which fits most outdoor environments with its timeless expression. Encore is manufactured with Cane-line Soft Rope and Cane-line AirTouch cushions with QuickDryFoam®. Cane-line QuickDry & Airflow system is a special technique that increases the comfort of the furniture. About one hour after a rainfall, the cushions are dry again and ready to use.

## **DIMENSIONS**

5571 2 Seater W 1610 D 910 H 840 | SH 440 (mm)

55703 Seater W 2250 D 910 H 840 | SH 440 (mm)

## **MATERIALS**

Structure: Made of Cane-Line Soft Rope, to selected finishFabric: Made of Cane-Line AirTouch, to selected finish Base: Made of aluminium, to selected finish