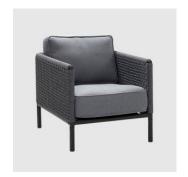

# Encore

**DESIGN** FOERSOM & AMP; HIORT-LORENZEN CANE-LINE, DENMARK

Encore is a modern twist on a classic design in elegant weave, which fits most outdoor environments with its timeless expression. Encore is manufactured with Cane-line Soft Rope and Cane-line AirTouch cushions with QuickDryFoam®. Cane-line QuickDry & Airflow system is a special technique that increases the comfort of the furniture. About one hour after a rainfall, the cushions are dry again and ready to use.

## **MATERIALS**

Structure: Made of Cane-Line Soft Rope, to selected finishFabric: Made of Cane-Line AirTouch, to selected finish Base: Made of aluminium, to selected finish

## **COLLECTION**

Encore LOUNGE CANE-LINE

Encore LOUNGE CHAIR CANE-LINE