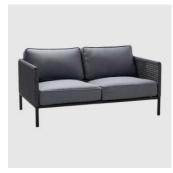

# Encore

**DESIGN** FOERSOM & AMP; HIORT-LORENZEN CANE-LINE, DENMARK

Encore is a modern twist on a classic design in elegant weave, which fits most outdoor environments with its timeless expression. Encore is manufactured with Cane-line Soft Rope and Cane-line AirTouch cushions with QuickDryFoam®. Cane-line QuickDry & Airflow system is a special technique that increases the comfort of the furniture. About one hour after a rainfall, the cushions are dry again and ready to use.

## **DIMENSIONS**

5571 2 Seater W 1610 D 910 H 840 | SH 440 (mm)

55703 Seater W 2250 D 910 H 840 | SH 440 (mm)

## **MATERIALS**

Structure: Made of Cane-Line Soft Rope, to selected finishFabric: Made of Cane-Line AirTouch, to selected finish Base: Made of aluminium, to selected finish

## **COLLECTION**

Encore LOUNGE CANE-LINE

Encore LOUNGE CHAIR CANE-LINE