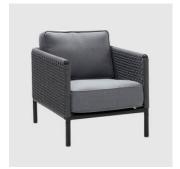

# Encore

DESIGN FOERSOM & HIORT-LORENZEN CANE-LINE, DENMARK

Encore is a modern twist on a classic design in elegant weave, which fits most outdoor $environments\ with\ its\ timeless\ expression.\ Encore\ is\ manufactured\ with\ Cane-line\ Soft$  $Air flow \, system \, is \, a \, special \, technique \, that \, increases \, the \, comfort \, of \, the \, furniture. \, About \, increases \, the \, comfort \, of \, the \, furniture \, and \, contains a contain a contain$ one hour after a rainfall, the cushions are dry again and ready to use.

## **DIMENSIONS**

5470 Lounge Chair W 730 D 910 H 840 | SH 440 (mm)

## **MATERIALS**

Structure: Made of Cane-Line Soft Rope, to selected finish Fabric: Made of Cane-Line AirTouch, to selected finish  ${\it Base: Made of aluminium, to selected finish}$ 