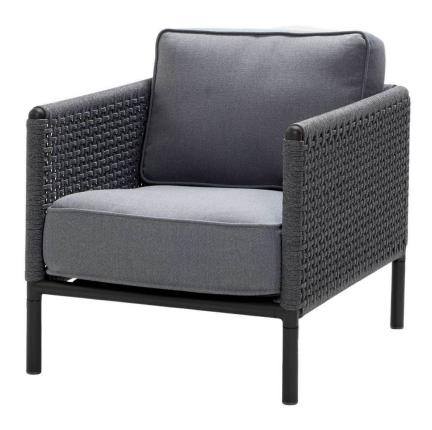

# Encore

DESIGN FOERSOM & HIORT-LORENZEN CANE-LINE, DENMARK

Encore is a modern twist on a classic design in elegant weave, which fits most outdoor $environments\ with\ its\ timeless\ expression.\ Encore\ is\ manufactured\ with\ Cane-line\ Soft$  $Air flow \, system \, is \, a \, special \, technique \, that \, increases \, the \, comfort \, of \, the \, furniture. \, About \, increases \, the \, comfort \, of \, the \, furniture \, and \, contains a contain a contain$ one hour after a rainfall, the cushions are dry again and ready to use.

## **DIMENSIONS**

5470 Lounge Chair W 730 D 910 H 840 | SH 440 (mm)

## **MATERIALS**

Structure: Made of Cane-Line Soft Rope, to selected finish Fabric: Made of Cane-Line AirTouch, to selected finish  ${\it Base: Made of aluminium, to selected finish}$ 